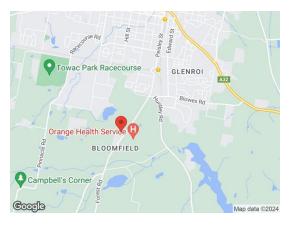

Located in Orange's Bloomfield health precinct, Opposite Orange Health Service (including Orange Base Hospital) and adjoining The Remington Hotel, child care center and neighborhood shopping center.