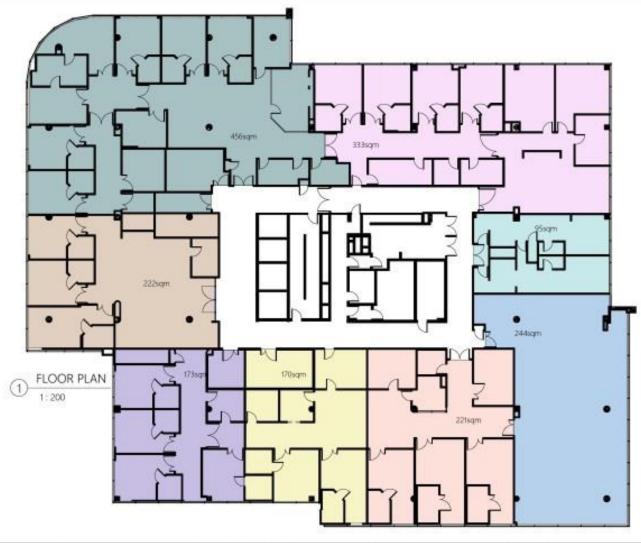

Leasing opportunities available on level 3 for suites ranging from 95 sqm to 456sqm.

Larger suites also available including whole floor 2,267sqm. Use or modify the exiting high quality fitout.

Generous leasing incentives available.

Suitable for medical consulting rooms, allied health professionals, mental health services and NDIS providers. Accessed via 4 high speed lifts (2 stretcher lifts). Extensive double glazed windows provide excellent natural

light and beautiful views from all four sides of the building.