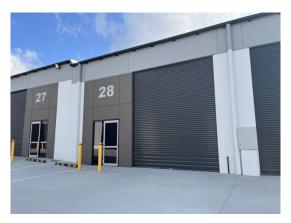

### **Description**

A grade complex of new strata title industrial units Quality built, tilt concrete panel construction Numerous sized units available Full concrete common area hardstand and driveways Onsite designated parking Mechanical roller doors Glazed PA doors

Warehouse Lighting: High Bay LED Roller Door Height: 4.80 metres

Parking: Onsite designated car parks

3 Phase Electricity: Yes Secure Yard: Yes

Building Floor Area: From 57sqm to 145sqm sqm