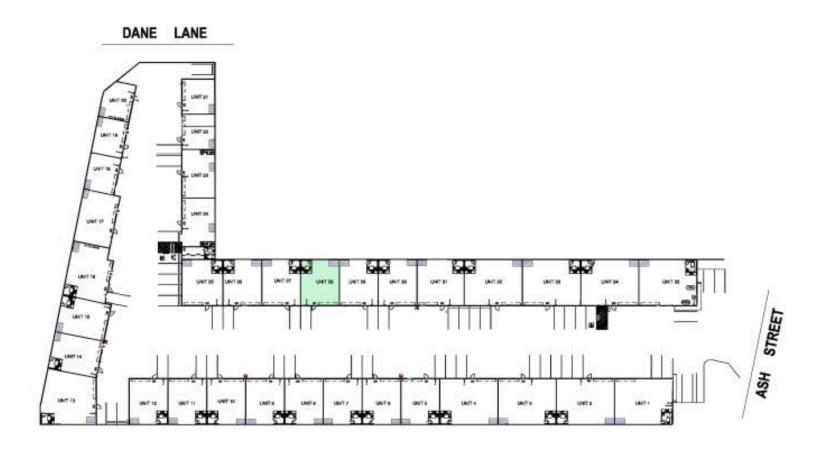

### **Description**

A grade complex of new strata title industrial units Quality built, tilt concrete panel construction Numerous sized units available Full concrete common area hardstand and driveways Onsite designated parking Mechanical roller doors Glazed PA doors

Warehouse Lighting: High Bay LED Roller Door Height: 4.80 metres

Parking: Onsite designated car parks

3 Phase Electricity: Yes Secure Yard: Yes

Building Floor Area: From 57sqm to 145sqm sqm

# **Site Details**

Title: Strata Title

**Tenure:** Available with vacant possession

**Zoning:** E4 General Industrial

**Price:** From \$190,000 to \$465,000 + GST