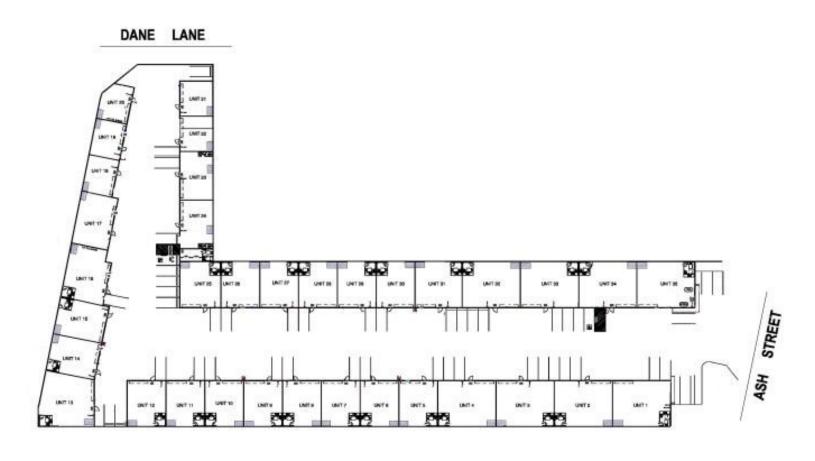

## **Description**

A grade complex of new strata title industrial units Quality built, tilt concrete panel construction Numerous sized units available Full concrete common area hardstand and driveways Onsite designated parking Mechanical roller doors Glazed PA doors

Warehouse Lighting: High Bay LED Roller Door Height: 4.80 metres

Parking: Onsite designated car parks

3 Phase Electricity: Yes Secure Yard: Yes

Building Floor Area: From 57sqm to 145sqm sqm

#### **Site Details**

Title: Strata Title

**Tenure:** Available with vacant possession

**Zoning:** E4 General Industrial

**Price:** From \$190,000 to \$465,000 + GST