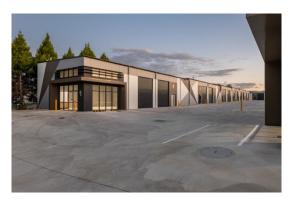

## **Description**

A grade complex of new strata title industrial units Quality built, tilt concrete panel construction Numerous sized units available Full concrete common area hardstand and driveways Onsite designated parking Mechanical roller doors Glazed PA doors

Warehouse Lighting: High Bay LED Roller Door Height: 4.80 metres

Parking: Onsite designated car parks

3 Phase Electricity: Yes Secure Yard: Yes

Building Floor Area: From 57sqm to 145sqm sqm