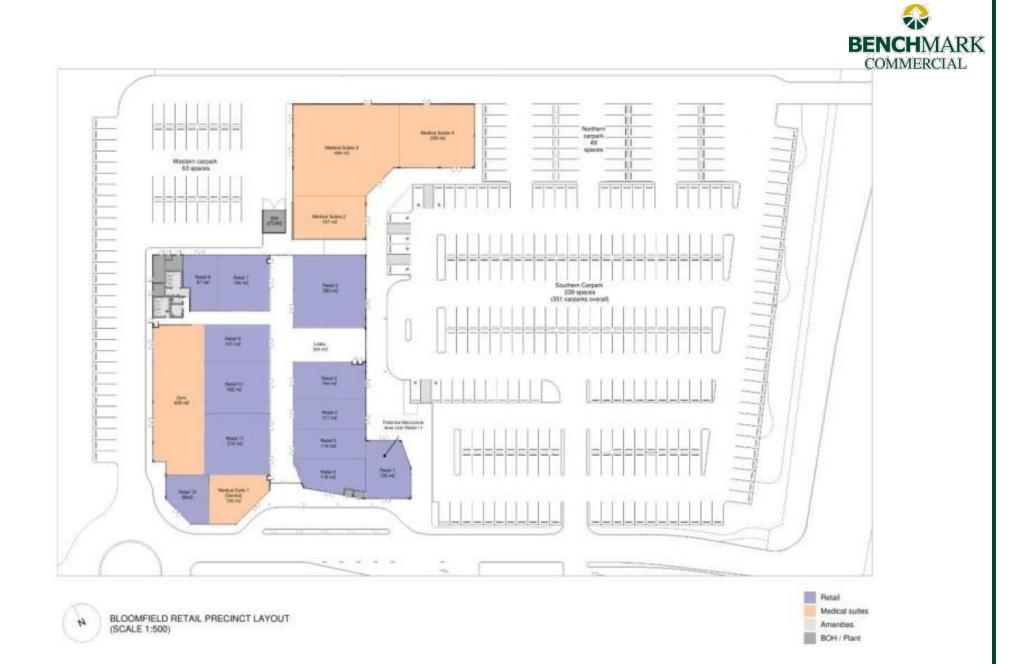

### Description

Outstanding location in one of regional NSW's busiest & fastest growing health and medical precincts.

Retail shops and medical/allied health suites for lease

Cold shell fitout shops/suites with flexible areas from 97 sqm to 494 sqm or larger

Outgoings payable in addition to rent

On-grade car park - 351 spaces

More information available on request