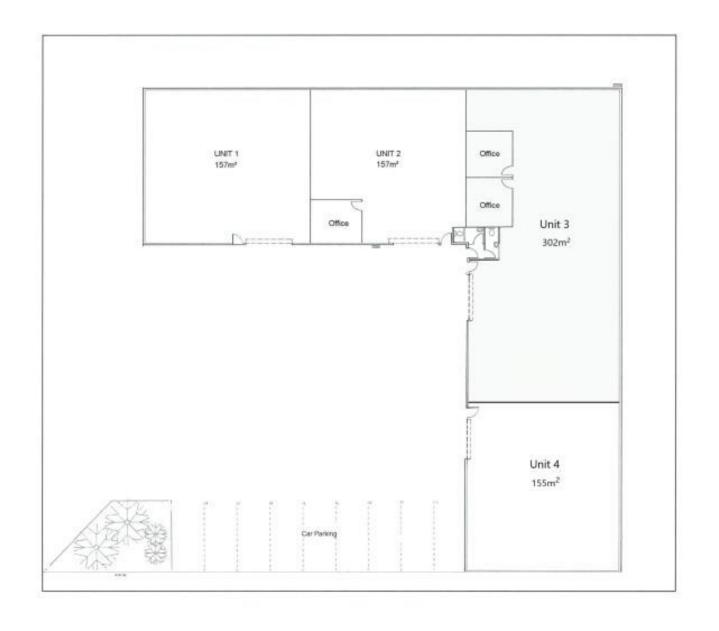

### **Description**

Centrally located industrial complex
Steel frame, colourbond metal clad building
4 units / tenancies
Shared male and female amenities for the complex
Large gravel hardstand yard and parking area
Fully leased at low rents