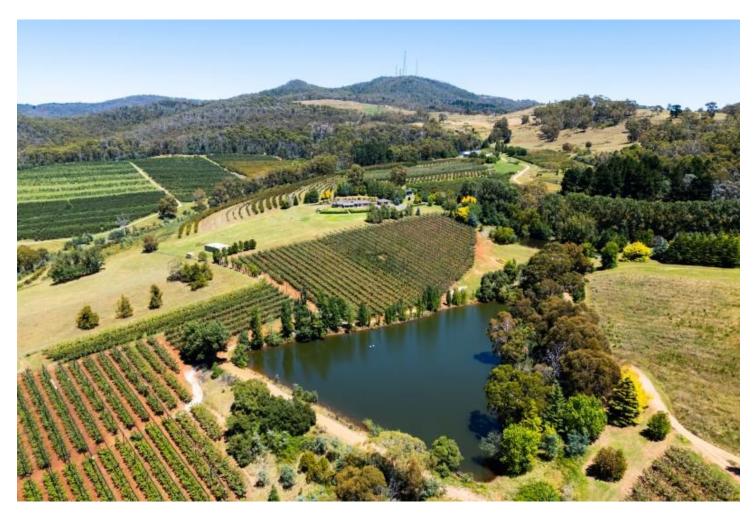

## 293 Nancarrow Lane NASHDALE

Nancarrow Lane in Nashdale is a quiet rural lane which offers exceptional views of Mt Canobolas, The Pinnacle as well as the Towac Valley. Located close to Nashdale Public School and within 15 minutes of the centre of Orange, this 50 acre property features a dwelling entitlement with spectacular views. Currently comprising 9 hectares of well-maintained and fully irrigated cherry trees, the property is serviced by a picturesque dam with 84 meg water licence attached. Older sections of orchard have been cleared, with prime red basalt soils this paves the way for any number of agricultural pursuits. Alternatively, the vendor is happy to enter into a new lease for the orchard allowing income whilst you plan and build your dream home.