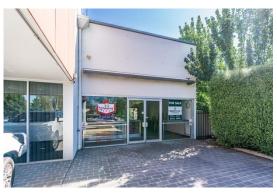

#### **CAFE / COMMERCIAL KITCHEN**

Orange is the largest urban area in Central West New South Wales, population circa 42,500.

The diversified regional economy of Orange is centred on mining, health services and government administration.

#### Location

3 kilometers' south East of Orange CBD in Gateway Business Park, close to car dealerships Homemaker Centre and a multitude of service trades businesses.

## **Description**

Quality tilt concrete panel strata title unit DA approved for café / commercial kitchen

Open plan retail/customer service area, commercial kitchen with range hood & grease trap

Fixed service, preparation and wash up counters with stainless steel finishes