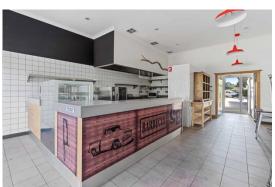

## **Description**

Quality tilt concrete panel strata title unit DA approved for café / commercial kitchen

Open plan retail/customer service area, commercial kitchen with range hood & grease trap

Fixed service, preparation and wash up counters with stainless steel finishes

Rear access for deliveries & attic storage

Numerous kitchen plant & equipment included in sale Reverse cycle air-conditioning & Unisex disabled toilet

Frontage: 6.2 metres Amenities: Unisex

Lighting: Mixed Configuration

Ceiling: Plasterboard

Air Conditioning: Yes