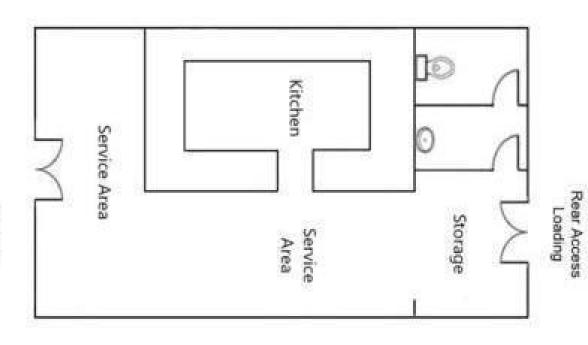

## **Description**

Quality tilt concrete panel strata title unit DA approved for café / commercial kitchen

Open plan retail/customer service area, commercial kitchen with range hood & grease trap

Fixed service, preparation and wash up counters with stainless steel finishes

Rear access for deliveries & attic storage

Numerous kitchen plant & equipment included in sale Reverse cycle air-conditioning & Unisex disabled toilet

Frontage: 6.2 metres Amenities: Unisex

Lighting: Mixed Configuration