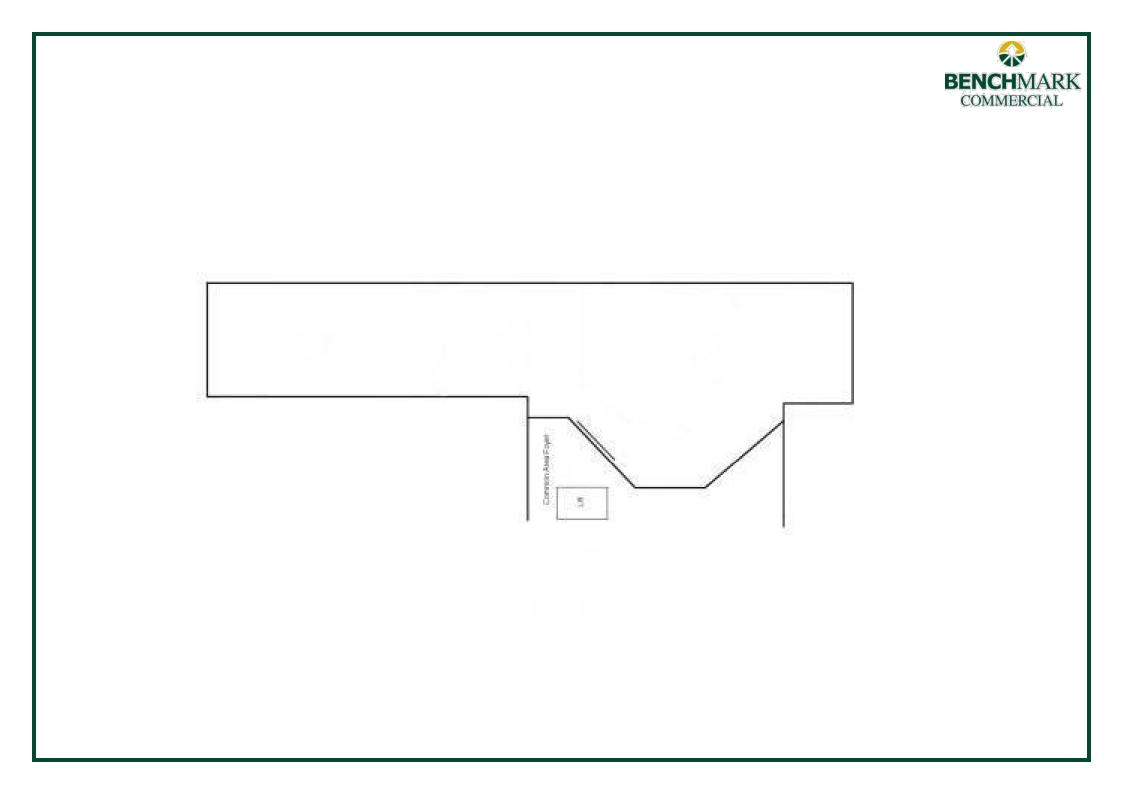

### Description

Modern CBD office building overlooking Robertson Park Lift + basement car park Excellent natural light Shared kitchen Secure basement car parking by negotiation

Parking: Basement car parking by negotiation

Zoning: E2 Commercial Centre

| Tenancy             | Area<br>m² | Rent (Ex GST) |       | Net/Gross  |
|---------------------|------------|---------------|-------|------------|
|                     |            | \$pa          | \$/m² | Net/ Gloss |
| Level 2 Suite<br>5A | 60         | \$24,000      | \$400 | Net        |