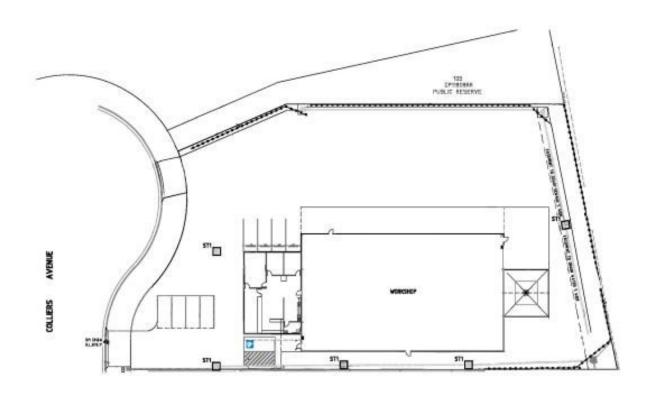

Warehouse Lighting: High Bay LED Roller Door Height: 5 metres

Parking: Ample on-site parking

3 Phase Electricity: Yes Secure Yard: No

| Factory<br>W'hse<br>m² | Office &<br>Amenities<br>m² | Other<br>m² | Total<br>m² |
|------------------------|-----------------------------|-------------|-------------|
| 731                    | 145                         | 64          | 940         |

# **Site Details**

Title: Freehold Title

**Tenure:** Available with vacant possession

**Land Area:** 3,320 sqm

**Zoning:** E4 General Industrial

Price: \$2,350,000 + GST