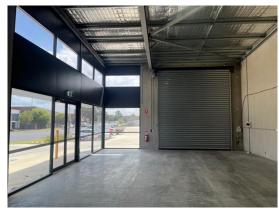

## **Description**

Brand new tilt concrete panel warehouse / commercial unit Excellent location in Gateway Business Park Unit faces Cameron Place with excellent exposure High clearance remote control roller door High bay LED lighting Concrete common area hardstand & driveways Unit has its own unisex bathroom & kitchenette Water tap & multiple power outlets