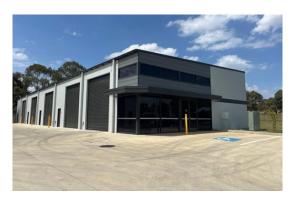

## **Description**

Brand new tilt concrete panel warehouse / commercial unit Excellent location in Gateway Business Park Unit faces Cameron Place with excellent exposure High clearance remote control roller door High bay LED lighting Concrete common area hardstand & driveways Unit has its own unisex bathroom & kitchenette Water tap & multiple power outlets