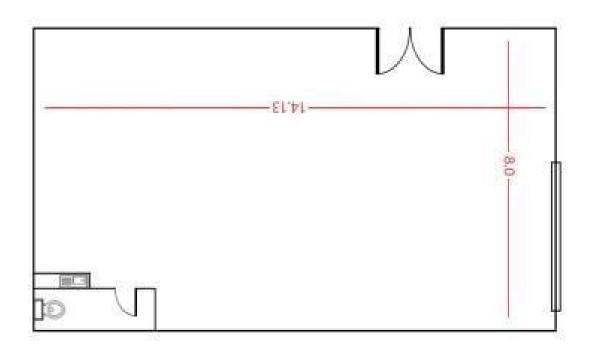

Warehouse Lighting: High Bay LED Roller Door Height: 4.20 metres

Complex has shared disabled amenities

Air-conditioned Showroom: No

Parking: 1 car parking space

Zoning: E3 Productivity Support

| Tenancy | Showroom<br>Offices<br>Amenities<br>m <sup>2</sup> | W'hse<br>m² | Other<br>m² | Total<br>Bldg<br>m² | Rent (Ex<br>\$pa | k GST)<br>\$/m² | Net/<br>Gross |  |
|---------|----------------------------------------------------|-------------|-------------|---------------------|------------------|-----------------|---------------|--|
| Unit 18 | 4                                                  | 109         |             | 113                 | \$23,400         | \$207           | Gross         |  |