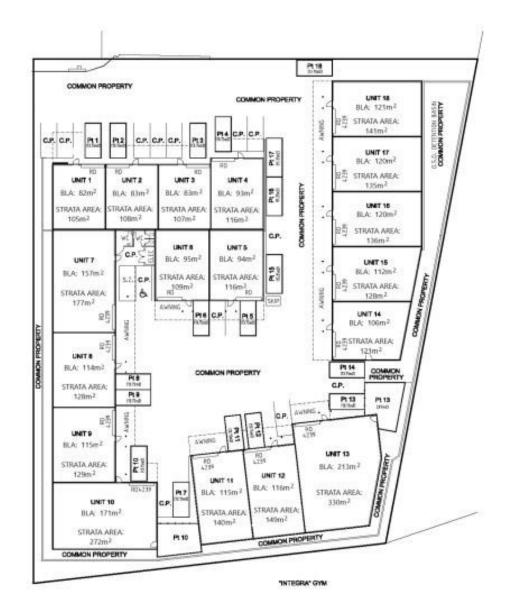

sup>2</sup> | Office<br>Amenities<br>m <sup>2</sup> | Other<br>m <sup>2</sup> | Total<br>Bldg<br>m² | Rent (Ex<br>\$pa | GST)<br>\$/m² | Net/<br>Gross |
|------------------------------------|---------------------------------------|-------------------------|---------------------|------------------|---------------|---------------|
| 120                                |                                       |                         | 120                 | \$19,200         | \$160         | Gross         |

#### **Site Details**

Strata Area: 135 sqm

**Zoning:** E4 General Industrial

### For more information please contact

Nigel Staniforth David Hall 0401 279 795 0429 656 101







194B Lords Place, Orange NSW 2800 Telephone: (02) 63 62 5988 Email: sales@bmpa.com.au Web: www.bmpa.com.au



RALSTON DRIVE