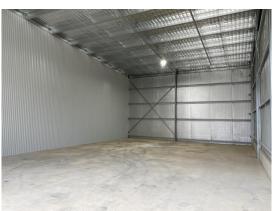

# **Description**

Modern clear span north-facing warehouse or workshop unit Video security surveillance of the complex High clearance remote control roller door High bay LED lighting Internal & shared amenities

Warehouse Lighting: High Bay LED Roller Door Height: 4.20 metres Parking: Onsite

3 Phase Electricity Supply: Yes
Secure Yard: No

| Factory<br>W'hse<br>m <sup>2</sup> | Office<br>Amenities<br>m <sup>2</sup> | Other<br>m <sup>2</sup> | Total<br>Bldg<br>m² | Rent (Ex<br>\$pa | GST)<br>\$/m² | Net/<br>Gross |
|------------------------------------|---------------------------------------|-------------------------|---------------------|------------------|---------------|---------------|
| 120                                |                                       |                         | 120                 | \$19,200         | \$160         | Gross         |