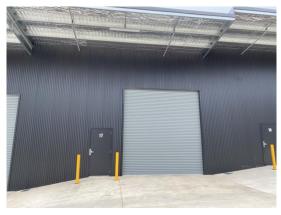

# **Description**

Modern clear span north-facing warehouse or workshop unit Video security surveillance of the complex High clearance remote control roller door High bay LED lighting Internal & shared amenities

Warehouse Lighting: High Bay LED Roller Door Height: 4.20 metres Parking: Onsite

3 Phase Electricity Supply: Yes
Secure Yard: No

| Factory<br>W'hse<br>m <sup>2</sup> | Office<br>Amenities<br>m <sup>2</sup> | Other<br>m <sup>2</sup> | Total<br>Bldg<br>m² | Rent (Ex<br>\$pa | GST)<br>\$/m² | Net/<br>Gross |
|------------------------------------|---------------------------------------|-------------------------|---------------------|------------------|---------------|---------------|
| 120                                |                                       |                         | 120                 | \$19,200         | \$160         | Gross         |