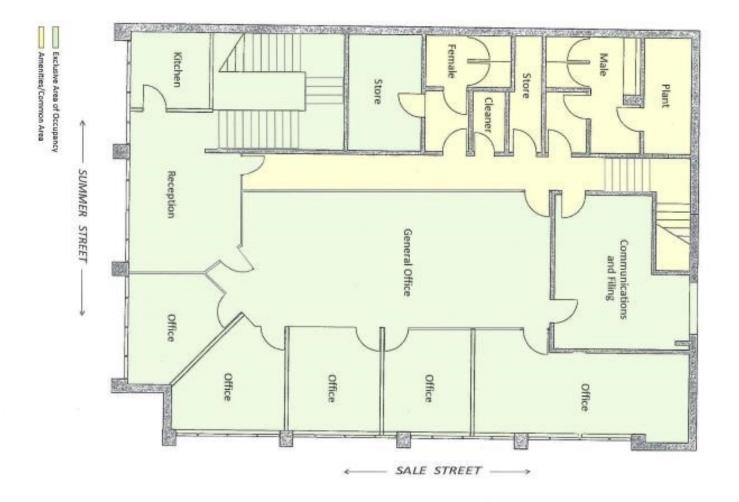

#### Description

Prominent CBD corner position Ducted reverse cycle air-conditioning Good quality fit-out Shared amenities Ground floor area of 263sqm also available for lease

Parking: Public car park in close proximity

Zoning: E2 Commercial Centre

| Tenancy            | Area<br>m² | Rent (Ex GST) |       | Net/Gross  |
|--------------------|------------|---------------|-------|------------|
|                    |            | \$pa          | \$/m² | Net/ Gloss |
| Level 1 Suite<br>3 | 237        | \$45,000      | \$190 | Net        |