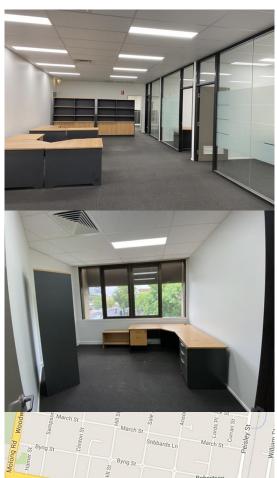

#### Location

Situated on the corner of Sale Street and Summer street in the heart of the CBD

#### Description

Prominent CBD corner position Ducted reverse cycle air-conditioning Good quality fit-out Shared amenities Ground floor area of 263sqm also available for lease

Parking: Public car park in close proximity

Zoning: E2 Commercial Centre

| Tenancy            | Area<br>m² | Rent (Ex GST) |       | Net/Gross  |
|--------------------|------------|---------------|-------|------------|
|                    |            | \$pa          | \$/m² | Net/ Gloss |
| Level 1 Suite<br>3 | 237        | \$45,000      | \$190 | Net        |