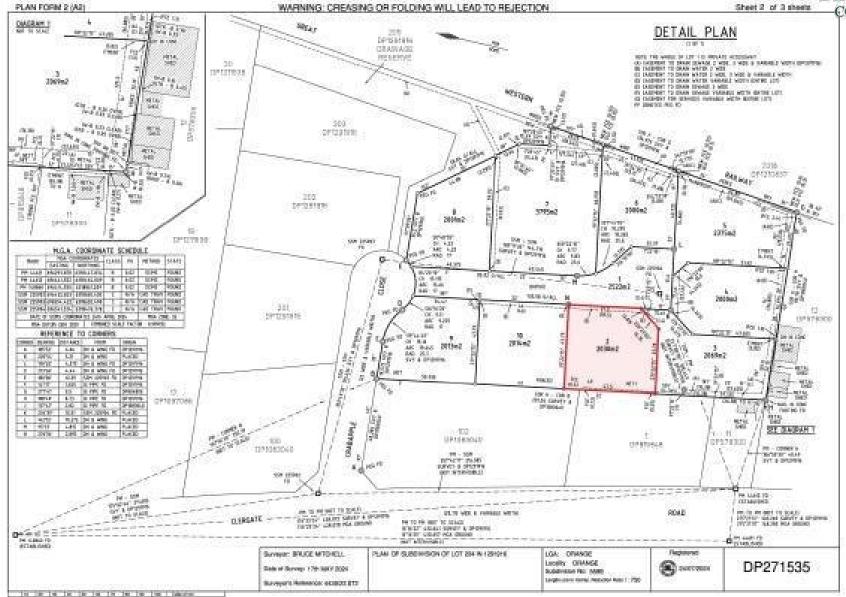

#### Location

Situated approximately 3.5 kilometers north of Orange CBD on the western side of Crabapple Close.

Land Area: 2,030 sqm

subdivision and developed

Zoning: E4 General Industrial

**Price:**  $$507,500 + GST ($250/m^2)$ 