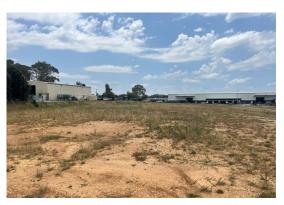

#### LEVEL SERVICED INDUSTRIAL LAND

Orange is the largest urban area in Central West New South Wales, population circa 42,500.

The diversified regional economy of Orange is centred on mining, health services and government administration.

#### Location

Situated approximately 3.5 kilometers north of Orange CBD on the western side of Crabapple Close.

### **Description**

Excellent location close to the Northern Distributor Road Easy truck access from NDR Level, serviced allotment Ready to build on (STCA) One of the last serviced industrial allotments available No more industrial land until more land is approved for