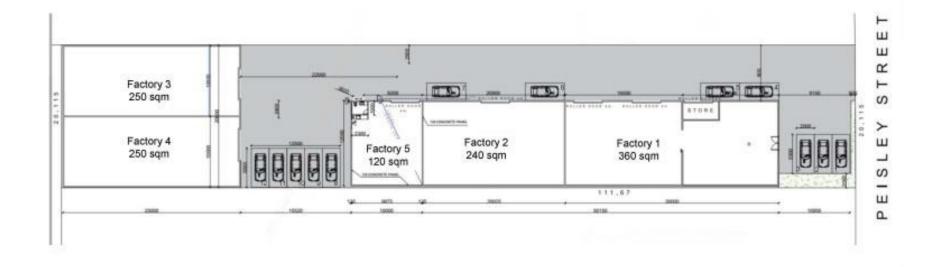

Warehouse Lighting: High Bay LED Roller Door Height: 4.20 metres Parking: On-site Yes Secure Yard: No

Zoning: E4 General Industrial

| Tenancy | Offices<br>Amenities<br>m <sup>2</sup> | W'hse<br>m² | Other<br>m² | Total<br>Bldg<br>m² | Rent (E<br>\$/week |       | Net/<br>Gross |
|---------|----------------------------------------|-------------|-------------|---------------------|--------------------|-------|---------------|
| Unit 5  | 9                                      | 111         |             | 120                 | \$335              | \$145 | Gross         |