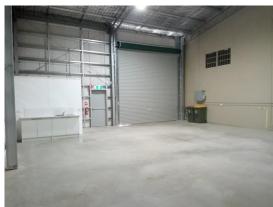

## **Description**

Modern tilt concrete panel warehouse / workshop unit Secure unit in small complex of 5 tenancies High clearance roller door & PA door Unit has its own disabled bathroom Signage opportunities on Peisley St frontage Excellent location in the middle of Orange's main service trades precinct

Warehouse Lighting: High Bay LED Roller Door Height: 4.20 metres Parking: On-site Yes Secure Yard: No

Zoning: E4 General Industrial

| Tenancy | Offices<br>Amenities<br>m <sup>2</sup> | W'hse<br>m² | Other<br>m² | Total<br>Bldg<br>m² | Rent (E<br>\$/week |       | Net/<br>Gross |
|---------|----------------------------------------|-------------|-------------|---------------------|--------------------|-------|---------------|
| Unit 5  | 9                                      | 111         |             | 120                 | \$335              | \$145 | Gross         |