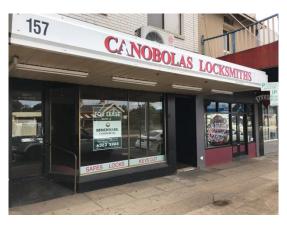

#### Location

Located within the CBD on the west side of busy Peisley Street.

# **Description**

Good window frontage onto Peisley Street Good shape tenancy Clear open retail/service space Internal amenities

Parking: Onstreet parking

Zoning: E2 Commercial Centre

| Tenancy | Area<br>m² | Rent (Ex GST) |         | Net/Gross  |
|---------|------------|---------------|---------|------------|
|         |            | \$pa          | \$/week | Net/ Gross |
| Suite 2 | 80         | \$23,000      | \$442   | Gross      |