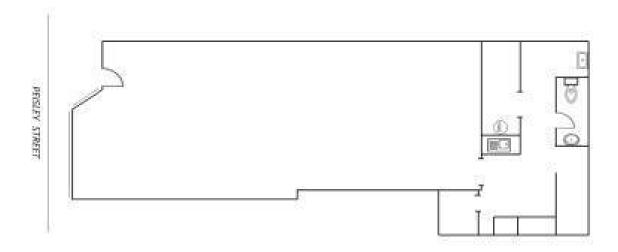

# **Description**

Good window frontage onto Peisley Street Good shape tenancy Clear open retail/service space Internal amenities

Parking: Onstreet parking

Zoning: E2 Commercial Centre

| Tenancy | Area<br>m² | Rent (Ex GST) |         | Net/Gross  |
|---------|------------|---------------|---------|------------|
|         |            | \$pa          | \$/week | Net/ Gross |
| Suite 2 | 80         | \$23,000      | \$442   | Gross      |