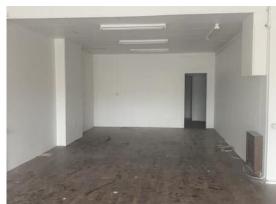

# **Description**

Good window frontage onto Peisley Street Good shape tenancy Clear open retail/service space Internal amenities

Parking: Onstreet parking

Zoning: E2 Commercial Centre

| Tenancy | Area<br>m² | Rent (Ex GST) |         | Net/Gross  |
|---------|------------|---------------|---------|------------|
|         |            | \$pa          | \$/week | Net/ Gross |
| Suite 2 | 80         | \$23,000      | \$442   | Gross      |