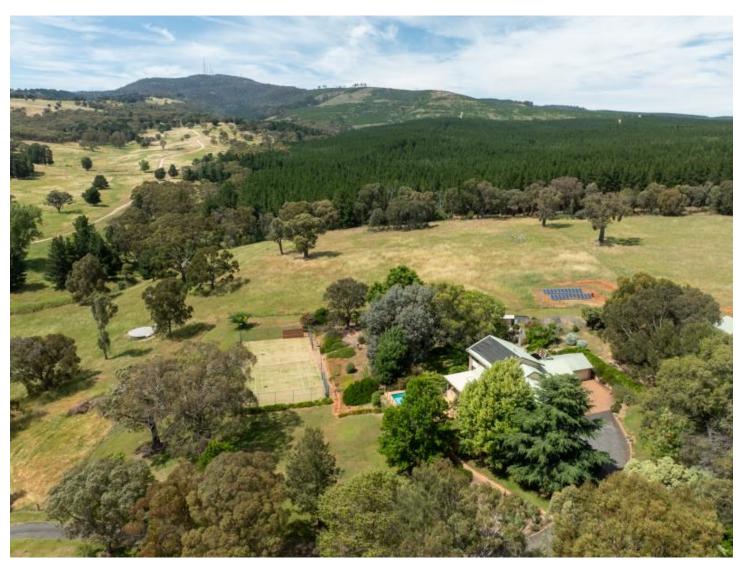

## The Complete Family Package

"Marra" offers the complete family lifestyle package - 40 acres of neatly presented country, stunning views of Mt Canobolas and a very comfortable, 5-bedroom family home only a short drive from the centre of Orange. Set back from the road in expansive, low maintenance grounds "Marra" has a resort-like feel with floodlit tennis court, pool and covered alfresco area. The home presents very well and has been cherished by the same family for almost 20 years.

Fenced into 4 main paddocks, the property features excellent infrastructure with a bore and troughs in each paddock, a set of yards and holding yard, and a 4-bay shed. 2 rainwater tanks totaling 200,000 litres provide ample supply for the house. To top it off, the property features direct frontage to Black Flat Creek on the eastern boundary.