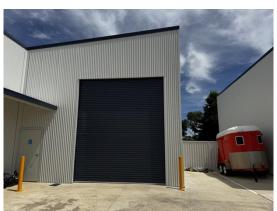

## **Description**

Modern clear span warehouse or workshop unit High clearance remote control roller doors Storage yard areas available Common Area amenities

Warehouse Lighting: High Bay LED Roller Door Height: 4.20 metres

Parking: Designated onsite car parks

3 Phase Electricity: Yes Secure Yard: Yes

Zoning: E4 General Industrial

| Tenancy | Offices<br>Amenities<br>m <sup>2</sup> | W'hse<br>m² | Other<br>m² | Total<br>Bldg<br>m² | Rent (E<br>\$/week | x GST)<br>\$pa/m² | Net/<br>Gross |  |
|---------|----------------------------------------|-------------|-------------|---------------------|--------------------|-------------------|---------------|--|
| Unit 9  |                                        | 196         |             | 196                 | \$640              | \$170             | Gross         |  |