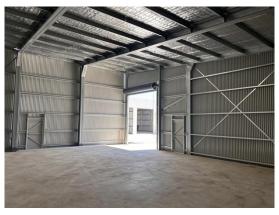

## **Description**

Modern clear span warehouse or workshop unit High clearance remote control roller doors Storage yard areas available Common Area amenities

Warehouse Lighting: High Bay LED Roller Door Height: 4.20 metres

Parking: Designated onsite car parks

3 Phase Electricity: Yes Secure Yard: Yes

Zoning: E4 General Industrial

| Tenancy | Offices<br>Amenities<br>m <sup>2</sup> | W'hse<br>m² | Other<br>m² | Total<br>Bldg<br>m² | Rent (E<br>\$/week | x GST)<br>\$pa/m² | Net/<br>Gross |  |
|---------|----------------------------------------|-------------|-------------|---------------------|--------------------|-------------------|---------------|--|
| Unit 9  |                                        | 196         |             | 196                 | \$640              | \$170             | Gross         |  |