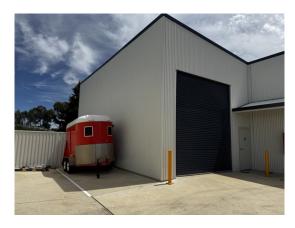

#### Description

Modern clear span warehouse or workshop unit High clearance remote control roller doors Storage yard areas available Common Area amenities

Warehouse Lighting: Roller Door Height: Parking: 3 Phase Electricity: Secure Yard: High Bay LED 4.20 metres Designated onsite car parks Yes Yes