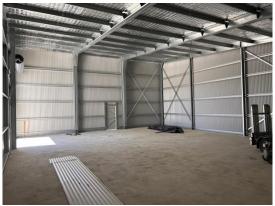

#### Description

Modern clear span warehouse or workshop unit High clearance remote control roller doors Storage yard areas available Common Area amenities

Warehouse Lighting: Roller Door Height: Parking: 3 Phase Electricity: Secure Yard: High Bay LED 4.20 metres Designated onsite car parks Yes Yes