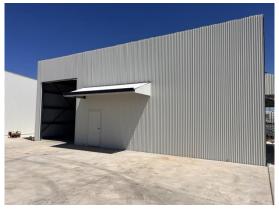

#### Description

Modern clear span warehouse or workshop unit High clearance remote control roller doors Storage yard areas available Common Area amenities

Warehouse Lighting: Roller Door Height: Parking: 3 Phase Electricity: Secure Yard: High Bay LED 4.20 metres Designated onsite car parks Yes Yes