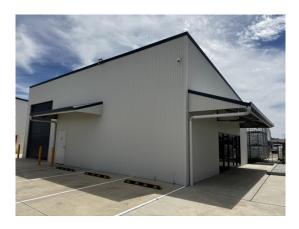

## **NEW INDUSTRIAL SHED/UNIT**

Orange is the largest urban area in Central West New South Wales, population circa 42,500.

The diversified regional economy of Orange is centred on mining, health services and government administration.

#### Description

Modern clear span warehouse or workshop unit High clearance remote control roller doors Storage yard areas available Common Area amenities

Warehouse Lighting: Roller Door Height: Parking: 3 Phase Electricity: Secure Yard: High Bay LED 4.20 metres Designated onsite car parks Yes Yes