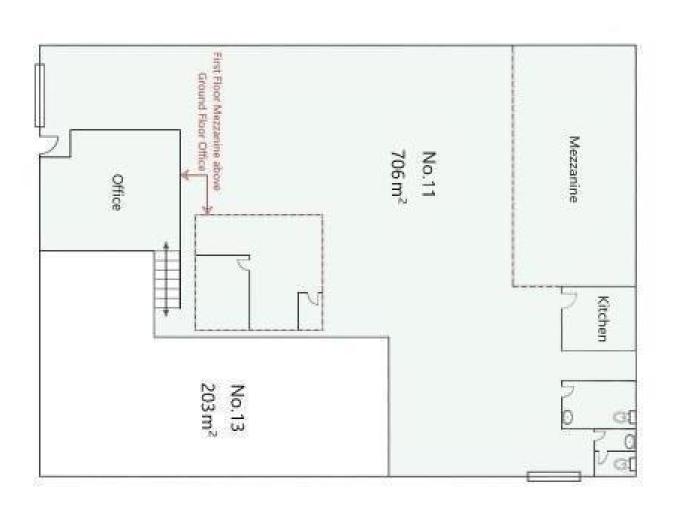

Warehouse Lighting: Mixed Configuration

Roller Door Height: 3.50 metres

Parking: Onsite car parking

3 Phase Electricity Supply: Yes Secure Yard: No

| Tenancy | Offices<br>Amenities<br>m <sup>2</sup> | W'hse<br>m² | Other<br>m² | Total<br>Bldg<br>m² | Rent (E<br>\$/week |       | Net/<br>Gross |  |
|---------|----------------------------------------|-------------|-------------|---------------------|--------------------|-------|---------------|--|
| No. 11  | 114                                    | 592         |             | 706                 | \$1,630            | \$120 | Gross         |  |