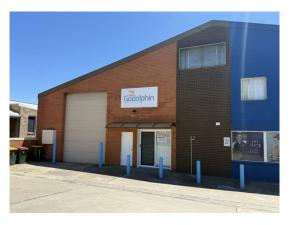

# CENTRALLY LOCATED BUSINESS PREMISES

Orange is the largest urban area in Central West New South Wales, population circa 42,500.

The diversified regional economy of Orange is centred on mining, health services and government administration.

#### Location

Situated on the western side of William Street approximately 500m from the center of the CBD.

## **Description**

Prominent position on busy William Street Large clear span warehouse with racking in place Refurbished air-conditioned offices Kitchenette and separate male & female amenities Mezzanine storage level