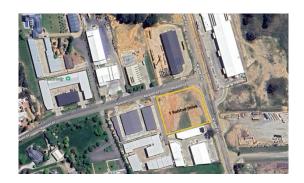

#### Location

Situated approximately 4.3 kilometers North of Orange CBD on the south western corner of Ralston Drive and Clergate Road

### **Description**

Prime high exposure corner position Close to Northern Distributor Road New industrial facility to be built to your requirements / design Building area up to 2,600sqm (STCA)

#### **Site Details**

**Land Area:** 5,205 sqm

**Zoning:** E4 General Industrial