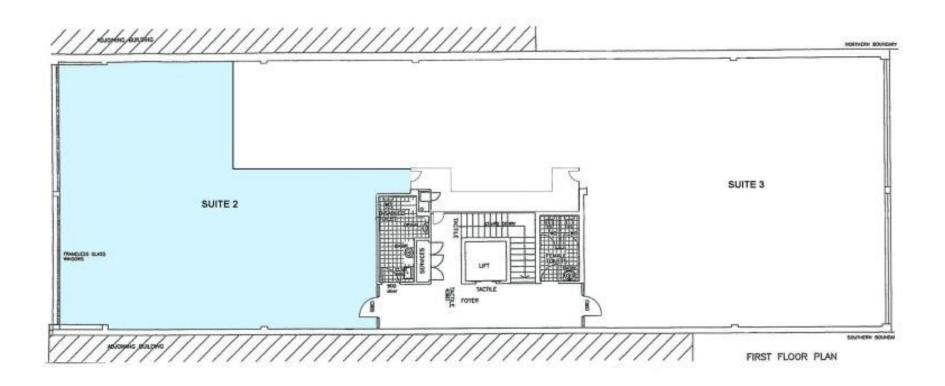

### **Description**

Located in heart of CBD
First floor tenancy
Fully refurbished premises
Walk through access to public car park at rear
Modern common areas and shared amenities
Lift access to first floor
Excellent natural light and insulated walls and ceilings

Amenities: Separate Male & Female

Ceiling: Grid

Lighting: Fluorescent

Air Conditioning: Yes
Data Cabling: No
Alarm System: No

Parking: Public car park adjoins
Zoning: E2 Commercial Centre

| Area<br>m² | Rent (E)<br>\$pa | x GST)<br>\$/m² | Net/Gross |
|------------|------------------|-----------------|-----------|
| 168        | \$52,920         | \$315           | Net       |