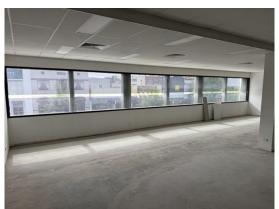

### **Description**

Located in heart of CBD
First floor tenancy
Fully refurbished premises
Walk through access to public car park at rear
Modern common areas and shared amenities
Lift access to first floor
Excellent natural light and insulated walls and ceilings

Amenities: Separate Male & Female

Ceiling: Grid

Lighting: Fluorescent

Air Conditioning: Yes
Data Cabling: No
Alarm System: No

Parking: Public car park adjoins
Zoning: E2 Commercial Centre

| Area<br>m² | Rent (E)<br>\$pa | x GST)<br>\$/m² | Net/Gross |
|------------|------------------|-----------------|-----------|
| 168        | \$52,920         | \$315           | Net       |