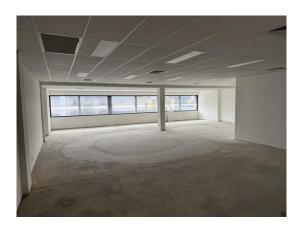

### **Description**

Located in heart of CBD
First floor tenancy
Fully refurbished premises
Walk through access to public car park at rear
Modern common areas and shared amenities
Lift access to first floor
Excellent natural light and insulated walls and ceilings

Amenities: Separate Male & Female

Ceiling: Grid

Lighting: Fluorescent

Air Conditioning: Yes
Data Cabling: No
Alarm System: No

Parking: Public car park adjoins
Zoning: E2 Commercial Centre

| Area<br>m² | Rent (E)<br>\$pa | x GST)<br>\$/m² | Net/Gross |
|------------|------------------|-----------------|-----------|
| 168        | \$52,920         | \$315           | Net       |