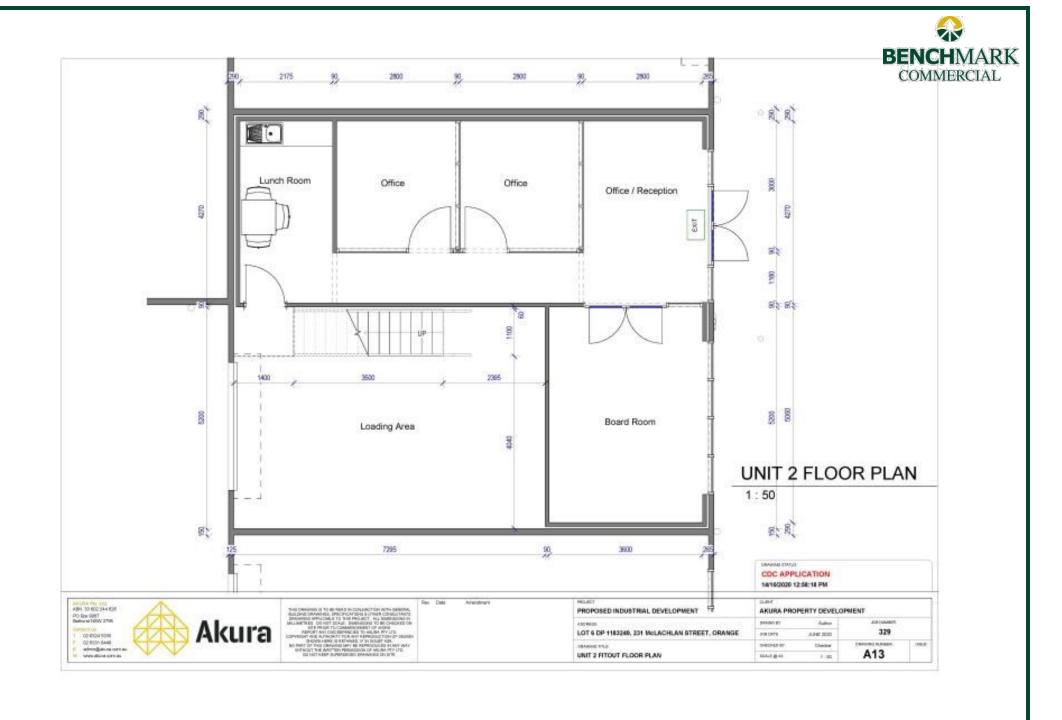

#### **Site Details**

Title: Strata Title

Strata Area: 108 sqm

**Zoning:** E4 General Industrial

**Price:** \$570,000 (No GST as a going concern)