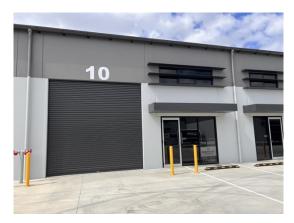

## Lot 10 8 Edward Street ORANGE

## **Description**

Brand new modern clear span tilt concrete panel warehouse or workshop unit Excellent central location Good access from Edward Street High clearance remote control roller door High bay LED lighting Internal amenities Concrete hardstand & driveway areas