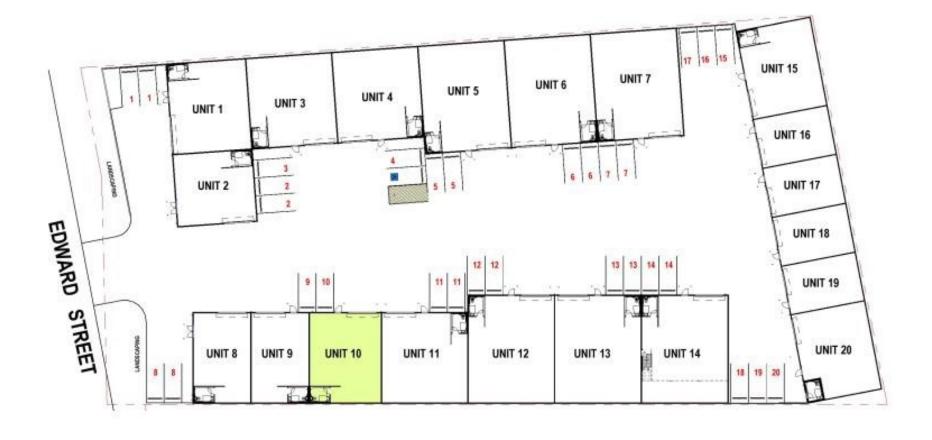

## Lot 10 8 Edward Street ORANGE

### **Site Details**

Strata Area: 127 sqm

**Zoning:** E4 General Industrial