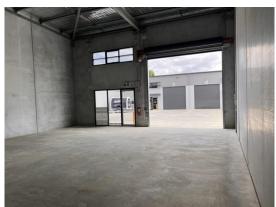

## **Description**

Brand new modern clear span tilt concrete panel warehouse or workshop unit Excellent central location Good access from Edward Street High clearance remote control roller door High bay LED lighting Internal amenities Concrete hardstand & driveway areas

Warehouse Lighting: High Bay LED Roller Door Height: 4 metres Parking: 1 onsite 3 Phase Electricity Supply: Yes Secure Yard: Yes

| Factory<br>W'hse<br>m <sup>2</sup> | Office<br>Amenities<br>m <sup>2</sup> | Other<br>m <sup>2</sup> | Total<br>Bldg<br>m² | Rent (Ex<br>\$pa | GST)<br>\$/m² | Net/<br>Gross |  |
|------------------------------------|---------------------------------------|-------------------------|---------------------|------------------|---------------|---------------|--|
| 118                                | 9                                     |                         | 127                 | \$24,765         | \$195         | Gross         |  |