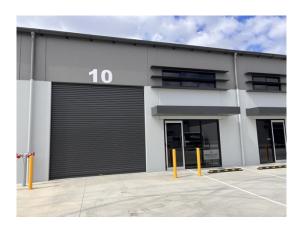

#### Description

Brand new modern clear span tilt concrete panel warehouse or workshop unit Excellent central location Good access from Edward Street High clearance remote control roller door High bay LED lighting Internal amenities Concrete hardstand & driveway areas

#### **Site Details**

Strata Area: 127 sqm

Zoning: E4 General Industrial