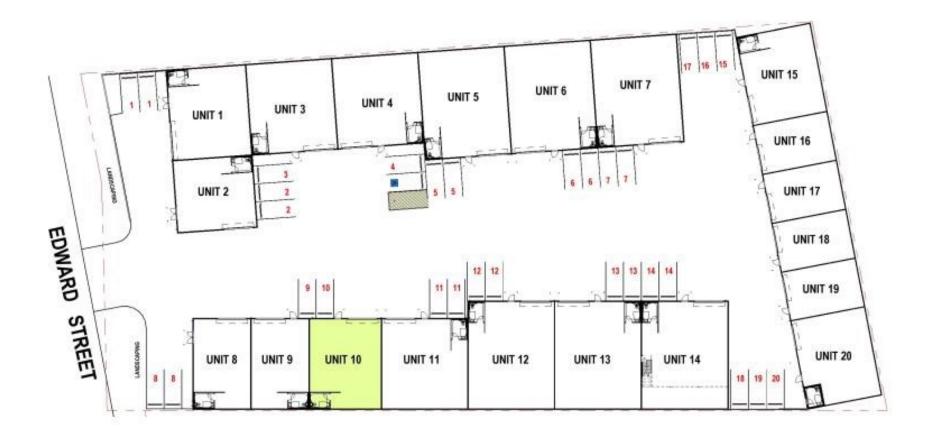

## Lot 10 8 Edward Street ORANGE

### Location

Situated approximately 2.1 kilometres south of Orange CBD on the eastern side of Edward Street.

#### **Site Details**

Strata Area: 127 sqm

Zoning: E4 General Industrial