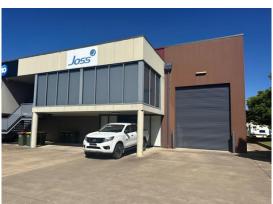

# **Description**

Versatile tilt concrete panel building.
Excellent location in Gateway Business Park.
Modern air-conditioned offices with excellent natural light.
Fully fitted out with a reception, 10 open plan desks, 2
managers offices, meeting room & board room.
High clearance small warehouse.
Security gated development.
Onsite designated car parking.