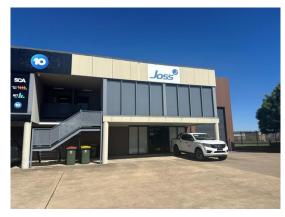

#### Location

Excellent location 2.7 kilometers south east of Orange CBD in Gateway Business Park

# **Description**

Versatile tilt concrete panel building.
Excellent location in Gateway Business Park.
Modern air-conditioned offices with excellent natural light.
Fully fitted out with a reception, 10 open plan desks, 2
managers offices, meeting room & board room.
High clearance small warehouse.
Security gated development.
Onsite designated car parking.