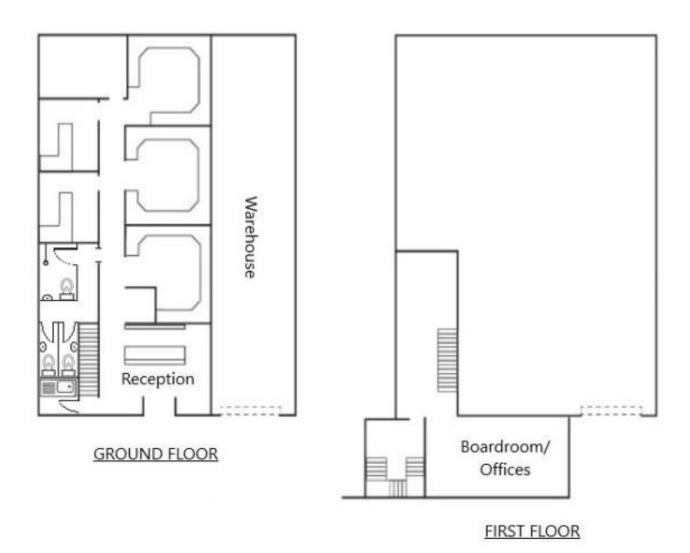

# **Description**

Versatile tilt concrete panel building.
Excellent location in Gateway Business Park.
Modern air-conditioned offices with excellent natural light.
Fully fitted out with a reception, 10 open plan desks, 2
managers offices, meeting room & board room.
High clearance small warehouse.
Security gated development.
Onsite designated car parking.

Warehouse Lighting: Mixed Configuration

Roller Door Height: 4.50 metres

Air-conditioned Showroom: Yes

Parking: 4 onsite car parks

| Showroom<br>Offices<br>Amenities<br>m <sup>2</sup> | W'hse | Other<br>m <sup>2</sup> | Total<br>Bldg<br>m² | Rent (E<br>\$pa | x GST)<br>\$/m² | Net/<br>Gross |
|----------------------------------------------------|-------|-------------------------|---------------------|-----------------|-----------------|---------------|
| 271                                                | 118   |                         | 389                 | \$73,910        | \$190           | Net           |