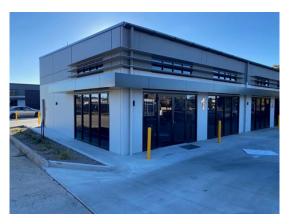

#### Location

Situated approximately 1 kilometre north east of Orange CBD on the western side of McLachlan Street.

### **Description**

Excellent location on busy McLachlan Street Prominent position in complex - Unit 1 has street frontage Tilt concrete panel construction Extensive glass showroom / shop front

Rear roller door