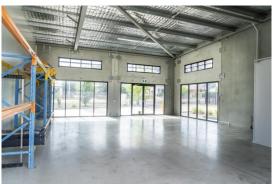

### **Description**

Excellent location on busy McLachlan Street Prominent position in complex - Unit 1 has street frontage Tilt concrete panel construction Extensive glass showroom / shop front

Rear roller door

Single phase electricity connected & three phase available

Warehouse Lighting: High Bay LED Roller Door Height: 4.50 metres

Air-conditioned Offices: No

Parking: 1 designated on-site space

| Offices &<br>Amenities<br>m² | Factory<br>Warehouse<br>m <sup>2</sup> | Other<br>m² | Total<br>m² |
|------------------------------|----------------------------------------|-------------|-------------|
|                              | 101                                    |             | 101         |