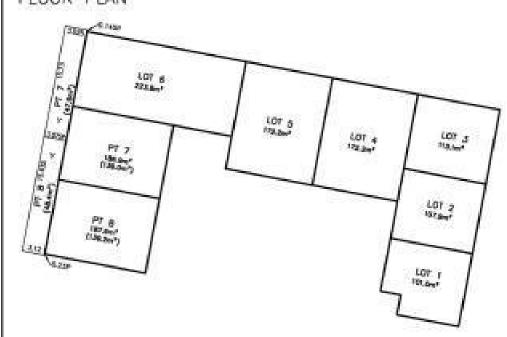

0429 656 101 0401 279 795

194B Lords Place, Orange NSW 2800

Telephone: (02) 63 62 5988 Email: sales@bmpa.com.au Web: www.bmpa.com.au FLOOR PLAN

- MEASUREMENTS OF FLOOR AREA SHOWN ON THE FLOOR PLAN ARE APPROXIMATE AND CALCULATED FOR THE PURPOSE OF THE STRATA SCHEMES DEVELOPMENT ACT 2016 DNLY, THEY MAY DIFFER FROM MEASUREMENTS OF FLOOR AREA FOR OTHER PURPOSES.

- AREAS SHOULD NOT BE USED OTHER THAN FOR THIS PLAN.

THE STRATUM OF THE VARO SPACE IS LIMITED IN HEIGHT FROM 2 BOLOW AND TO 5 ABOVE THE UPPER SURFACE OF THE FLOOR OF THE RESPECTIVE UNIT EXCEPT WHERE COVERED WITHIN THIS HOSHT LIMIT

THE FOLLOWING ITEMS ARE WITHIN THE RESPECTIVE LOTS AND ARE NOT COMMON PROPERTY:

- THE METAL MOLLER DOORS & DPENING MECHANISM
- THE LOCKING MECHANISMS. SEDURITY PADS & KEYS FOR ALL GATES & DOORS

THE FOLLOWING HEWS ARE NOT PART OF A STRAIA LOT AND ARE COMMON PROPERTY:

- THE PALISADE & METAL FENCES ALL SCRANGES PIPES, DUCTS OR OTHER PLANT ON, PASSING OVER DR THROUGH A LOT
- RETAINING MALKS
- CONCHETE DRIVEWAYS
- EXTERNAL LIGHTS ON COMMON PROPERTY.

SURVEYOR

Name: NICOLE F. VOLLEBERON