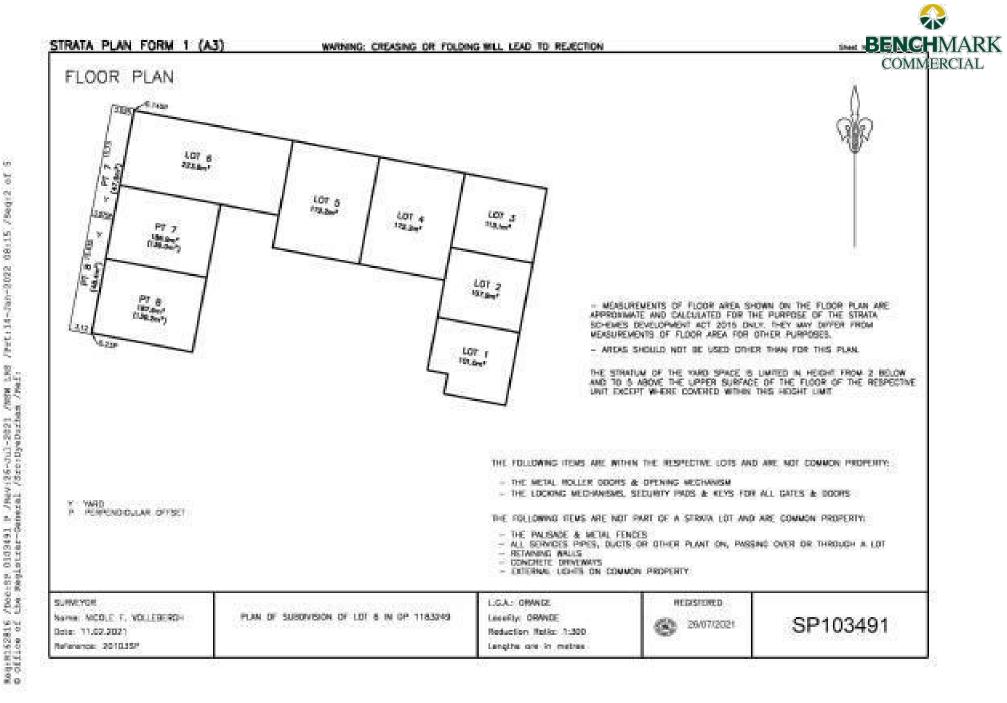

### Site Details

| Title:       | Strata Title          |
|--------------|-----------------------|
| Strata Area: | 101 sqm               |
| Zoning:      | E4 General Industrial |
| Sale Price:  | \$425,000 + GST       |
| Lease Price: | \$450/week + GST      |
|              |                       |