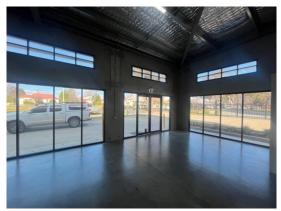

#### Description

Excellent location on busy McLachlan Street Prominent position in complex - Unit 1 has street frontage Tilt concrete panel construction Extensive glass showroom / shop front Rear roller door Single phase electricity connected & three phase available

Warehouse Lighting: Roller Door Height: Air-conditioned Offices: Parking: High Bay LED 4.50 metres No 1 designated on-site space

| Offices &<br>Amenities<br>m² | Factory<br>Warehouse<br>m <sup>2</sup> | Other<br>m² | Total<br>m <sup>2</sup> |
|------------------------------|----------------------------------------|-------------|-------------------------|
|                              | 101                                    |             | 101                     |