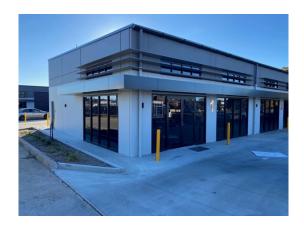

#### Location

Situated approximately 1 kilometre north east of Orange CBD on the western side of McLachlan Street.

#### Description

Excellent location on busy McLachlan Street Prominent position in complex - Unit 1 has street frontage Tilt concrete panel construction Extensive glass showroom / shop front Rear roller door Single phase electricity connected & three phase available