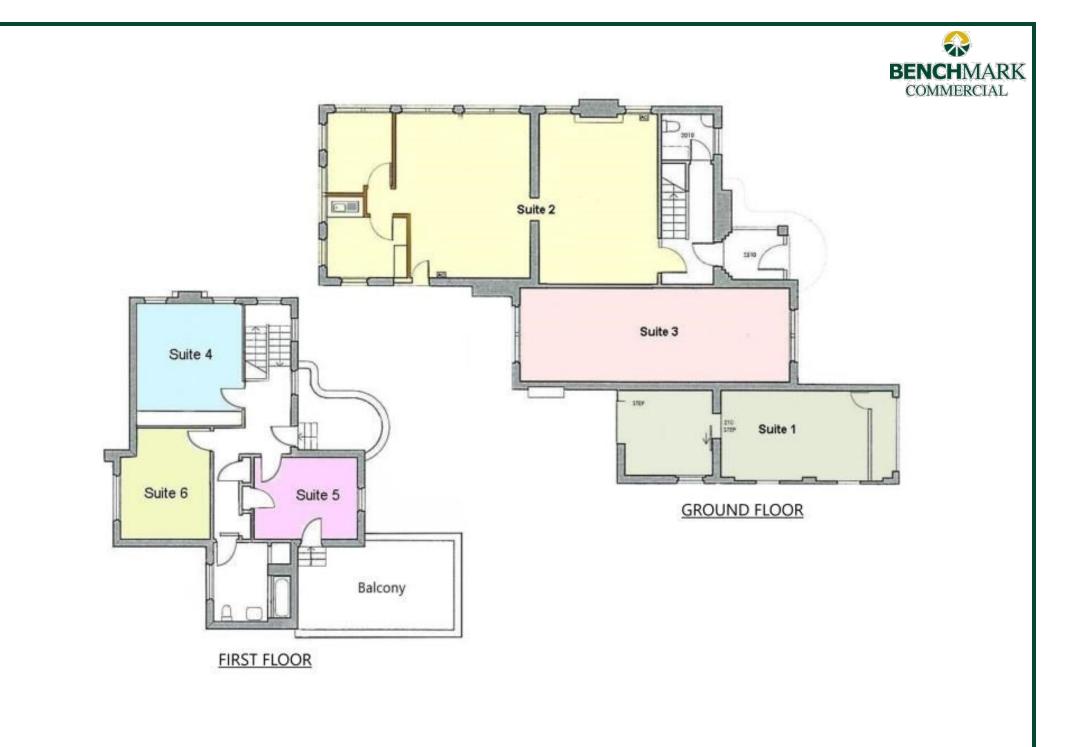

Zoning: E2 Commercial Centre

| Tenancy           | Area<br>m² | Rent (Ex GST) |       | Net/Gross  |
|-------------------|------------|---------------|-------|------------|
|                   |            | \$pa          | \$/m² | Net/ Gloss |
| Ground Suite<br>3 | 29         | \$18,500      | \$638 | Gross      |