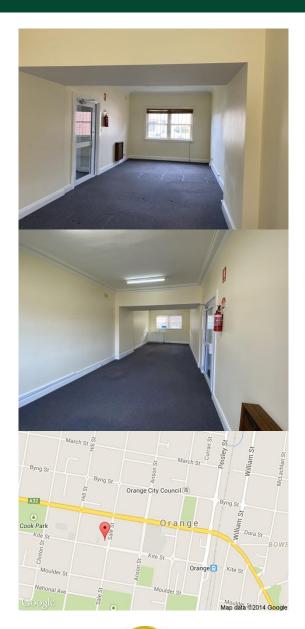

#### Description

Two storey office complex Ground Floor neat retail or office tenancy Close to the heart of the CBD Small vanity in place Onsite car parking Available January 2025

Parking: 1 onsite car park per tenancy

Zoning: E2 Commercial Centre

| Tenancy           | Area<br>m² | Rent (Ex GST) |       | Net/Gross  |
|-------------------|------------|---------------|-------|------------|
|                   |            | \$pa          | \$/m² | Net/ Gloss |
| Ground Suite<br>3 | 29         | \$18,500      | \$638 | Gross      |