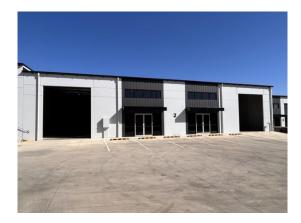

#### Description

New strata title large industrial unit Adjacent to Total Tools new premises Surrounded by Service Trade/ Industrial businesses Quality built, tilt concrete panel construction Full concrete common area hardstand and driveways 2 large mechanical roller doors Glazed PA doors Kitchenette and 2 accessible toilets Five onsite designated car parks