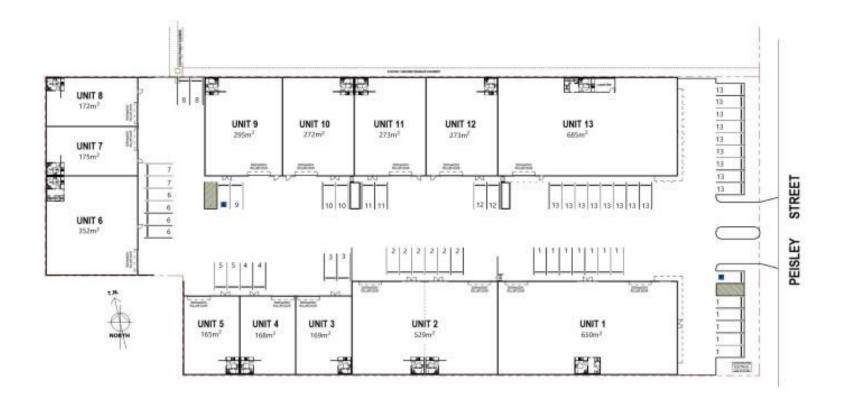

## Unit 2 21 Peisley Street ORANGE

| Factory<br>W'hse<br>m² | Office<br>Amenities<br>m <sup>2</sup> | Other<br>m² | Total<br>Bldg<br>m² | Rent (Ex<br>\$pa | GST)<br>\$/m² | Net/<br>Gross |
|------------------------|---------------------------------------|-------------|---------------------|------------------|---------------|---------------|
| 529                    |                                       |             | 529                 | \$100,510        | \$190         | Net           |

#### **Site Details**

- Land Area: 529 sqm
- **Zoning:** E4 General Industrial