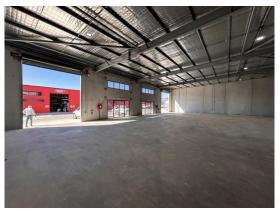

#### Description

New strata title large industrial unit Adjacent to Total Tools new premises Surrounded by Service Trade/ Industrial businesses Quality built, tilt concrete panel construction Full concrete common area hardstand and driveways 2 large mechanical roller doors Glazed PA doors Kitchenette and 2 accessible toilets Five onsite designated car parks

| Warehouse Lighting:<br>Roller Door Height: | High Bay LED<br>5 metres |
|--------------------------------------------|--------------------------|
| Parking:                                   | 5 onsite                 |
| 3 Phase Electricity Supply:                | Yes                      |
| Secure Yard:                               | No                       |