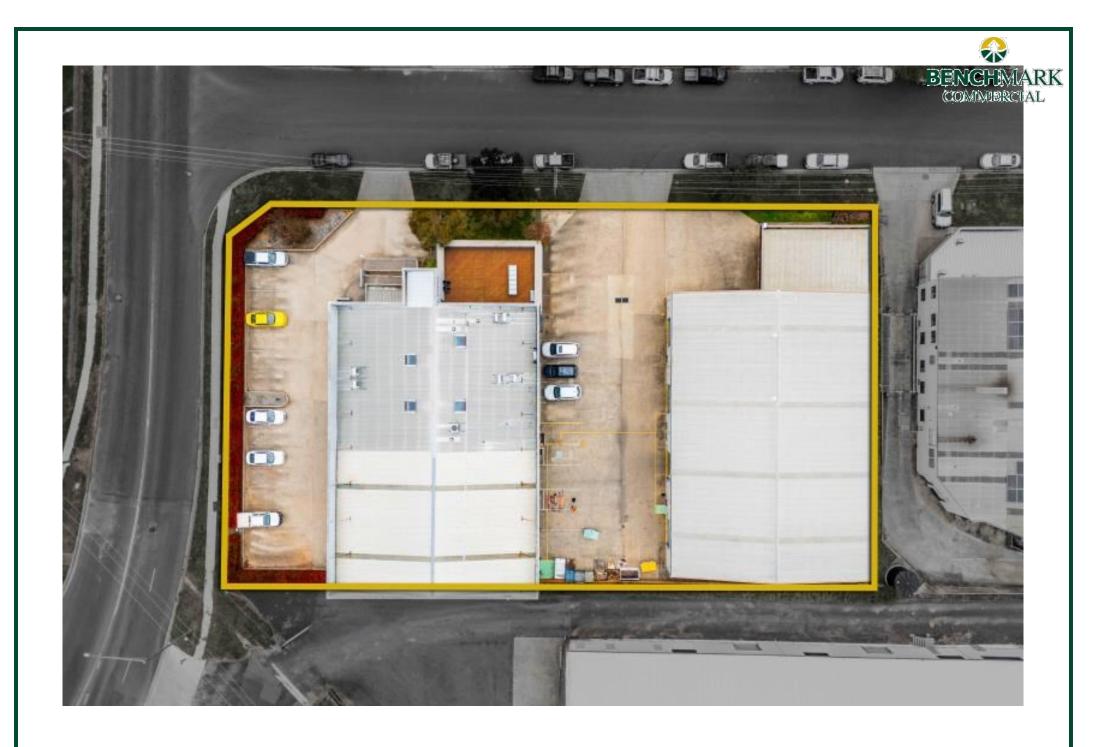

#### Description

Prominent and versatile two-level commercial office building with two adjoining clear span warehouse/workshops. 'A' grade office accommodation.

Two ingress / egress points & ample onsite car parking. Property is leased until 30 June 2025.

#### Site Details

- Title: Freehold Title
- Land Area: 4,190 sqm
- **Zoning:** E4 General Industrial

**Sale Price:** \$4,500,000

**Lease Price:** \$385,000 pa + GST