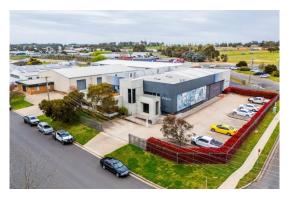

#### Location

Located on the Southeast corner of Forest Road & Stephen Place close to the Southern Distributor Road and 3kms from the CBD.

#### Description

Prominent and versatile two-level commercial office building with two adjoining clear span warehouse/workshops. 'A' grade office accommodation.

Two ingress / egress points & ample onsite car parking. Property is leased until 30 June 2025.