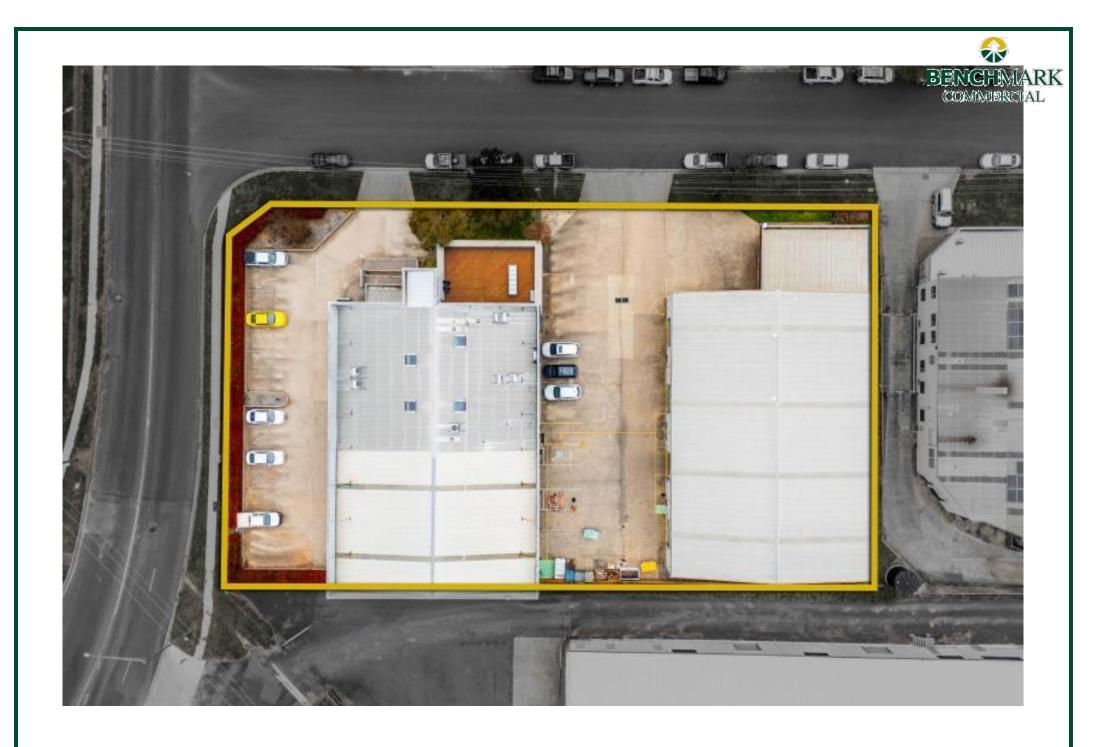

#### Description

Prominent and versatile two-level commercial office building with two adjoining clear span warehouse/workshops. 'A' grade office accommodation.

Two ingress / egress points & ample onsite car parking. Property is leased until 30 June 2025.

## Site Details

- Title:Freehold Title
- Land Area: 4,190 sqm
- Zoning: E4 General Industrial
- **Sale Price:** \$4,500,000
- Lease Price: \$385,000 pa + GST