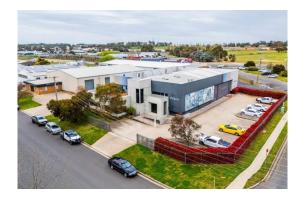

#### Location

Located on the Southeast corner of Forest Road & Stephen Place close to the Southern Distributor Road and 3kms from the CBD.

#### Description

Prominent and versatile two-level commercial office building with two adjoining clear span warehouse/workshops. 'A' grade office accommodation.

Two ingress / egress points & ample onsite car parking. Property is leased until 30 June 2025.