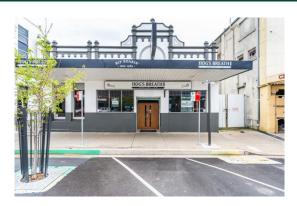

### Location

Located on the western side of Lords Place between Summer & Kite Street within Orange's CBD.

Front bar area with an adjoining cool room for efficient service. Spacious open seating layout, accommodating a variety of dining experiences. 12.36-meter frontage on the vibrant Lords Place retail precinct, enhancing exposure. Located among established and successful retail traders.