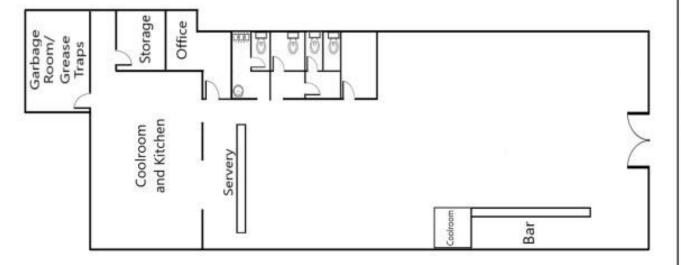

## Description

Situated in the heart of Orange CBD, offering excellent visibility and foot traffic. Functional cafe/restaurant/bar ready for immediate operation. Large commercial kitchen space with two cool rooms, perfect for food preparation and storage. A range of working kitchen appliances already in place, minimizing startup costs.

Front bar area with an adjoining cool room for efficient service. Spacious open seating layout, accommodating a variety of dining experiences. 12.36-meter frontage on the vibrant Lords Place retail precinct, enhancing exposure. Located among established and successful retail traders.

This is a fantastic chance to secure a prominent spot in a bustling area, ideal for a thriving cafe, restaurant, or bar.

| Retail Frontage:  | 12.36 metres           |  |
|-------------------|------------------------|--|
| Amenities:        | Separate Male & Female |  |
| Ceiling:          | Mixed Construction     |  |
| Lighting:         | Mixed Configuration    |  |
| Air Conditioning: | Yes                    |  |
|                   |                        |  |