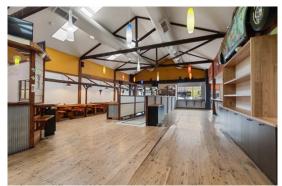

## Description

Situated in the heart of Orange CBD, offering excellent visibility and foot traffic. Functional cafe/restaurant/bar ready for immediate operation. Large commercial kitchen space with two cool rooms, perfect for food preparation and storage. A range of working kitchen appliances already in place, minimizing startup costs.

Front bar area with an adjoining cool room for efficient service. Spacious open seating layout, accommodating a variety of dining experiences. 12.36-meter frontage on the vibrant Lords Place retail precinct, enhancing exposure. Located among established and successful retail traders.