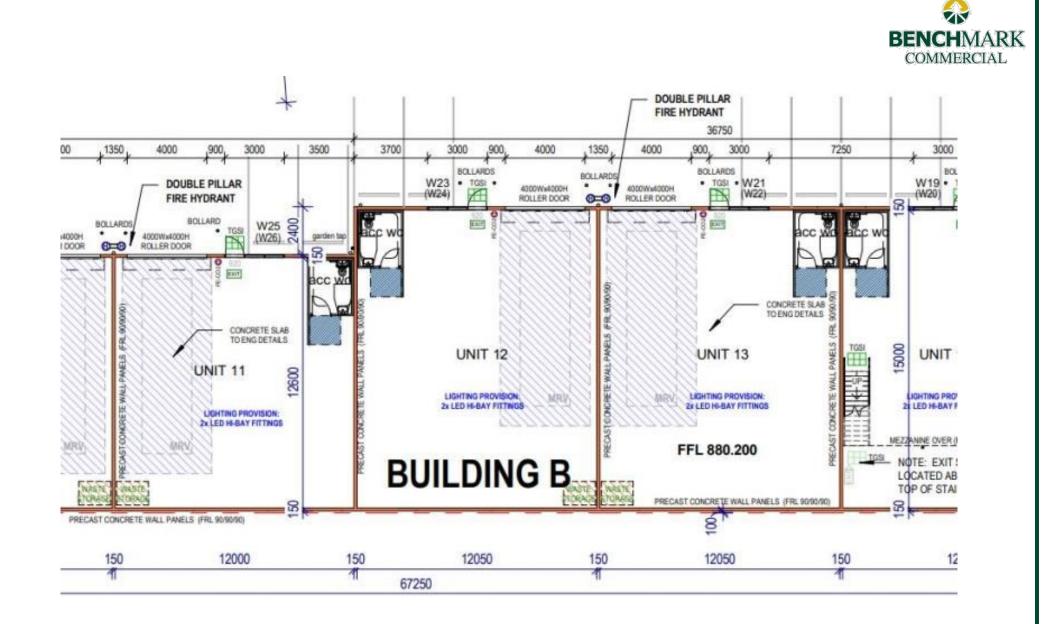

Warehouse Lighting:High Bay LEDRoller Door Height:4 metresParking:2 allocated parking spaces3 Phase Electricity Supply:NoSecure Yard:Yes

| Factory<br>W'hse<br>m² | Office<br>Amenities<br>m² | Other<br>m <sup>2</sup> | Total<br>Bldg<br>m² | Rent (Ex<br>\$pa | GST)<br>\$/m² | Net/<br>Gross |
|------------------------|---------------------------|-------------------------|---------------------|------------------|---------------|---------------|
| 164                    | 17                        |                         | 181                 | \$30,719         | \$170         | Gross         |

### **Site Details**

| Strata Area: | 181 sqm |
|--------------|---------|
|--------------|---------|

Zoning: E4 General Industrial