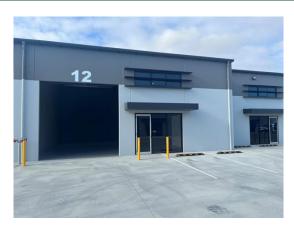

#### Description

Excellent central location, 380 metres from Southern Distributor Road.

High quality strata unit in new security gated complex. Unit 12 has warm northerly aspect.

High clearance warehouse with 4 meter high remote control mechanical roller door & glazed entrance. Epoxy coated warehouse floor