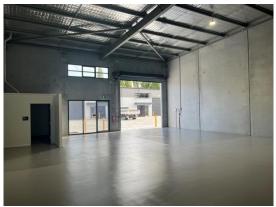

#### Description

Excellent central location, 380 metres from Southern Distributor Road.

High quality strata unit in new security gated complex. Unit 12 has warm northerly aspect.

High clearance warehouse with 4 meter high remote control mechanical roller door & glazed entrance. Epoxy coated warehouse floor