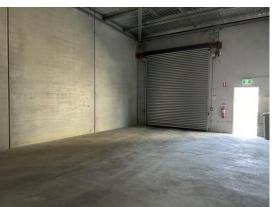

## **Description**

New modern clear span tilt concrete panel warehouse or workshop unit Excellent central location Good access from Edward Street High clearance remote control roller door High bay LED lighting Shared amenities Concrete hardstand & driveway areas

Warehouse Lighting: High Bay LED Roller Door Height: 3.60 metres Parking: 1 onsite Yes Secure Yard: Yes

| Factory<br>W'hse<br>m <sup>2</sup> | Office<br>Amenities<br>m <sup>2</sup> | Other<br>m <sup>2</sup> | Total<br>Bldg<br>m² | Rent (Ex<br>\$pa | GST)<br>\$/m² | Net/<br>Gross |
|------------------------------------|---------------------------------------|-------------------------|---------------------|------------------|---------------|---------------|
| 72                                 |                                       |                         | 72                  | \$17,000         | \$237         | Gross         |