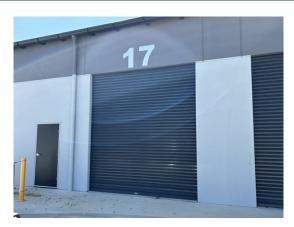

# Lot 17 8 Edward Street ORANGE

## **Description**

New modern clear span tilt concrete panel warehouse or workshop unit Excellent central location Good access from Edward Street High clearance remote control roller door High bay LED lighting Shared amenities Concrete hardstand & driveway areas