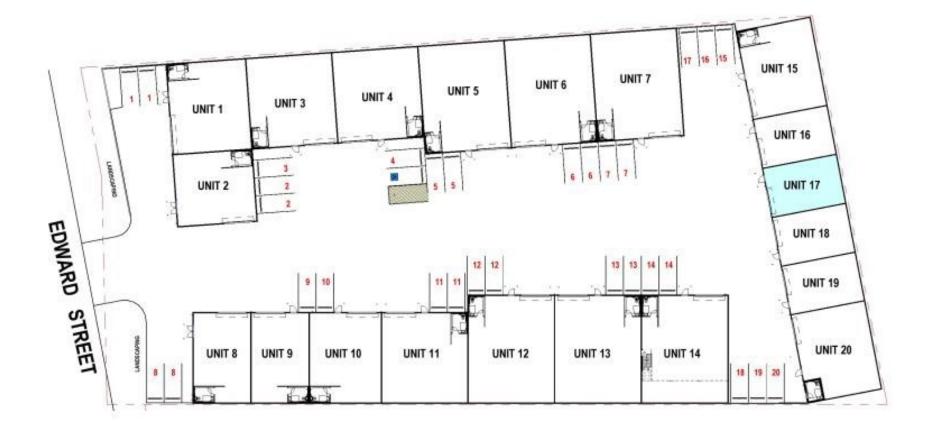

# Lot 17 8 Edward Street ORANGE

## Location

Situated approximately 2.1 kilometres south of Orange CBD on the eastern side of Edward Street.