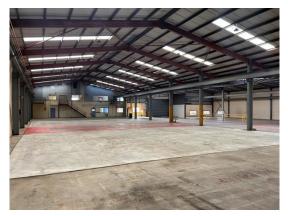

#### Description

Large square shaped industrial shed Offices and amenities undergoing refurbishment Provisions in place for gantry cranes Onsite car parking Very competitively priced

Warehouse Lighting: Roller Door Height: Parking: 3 Phase Electricity Supply: Secure Yard: Mixed Configuration 4.80 metres Ample onsite Yes No