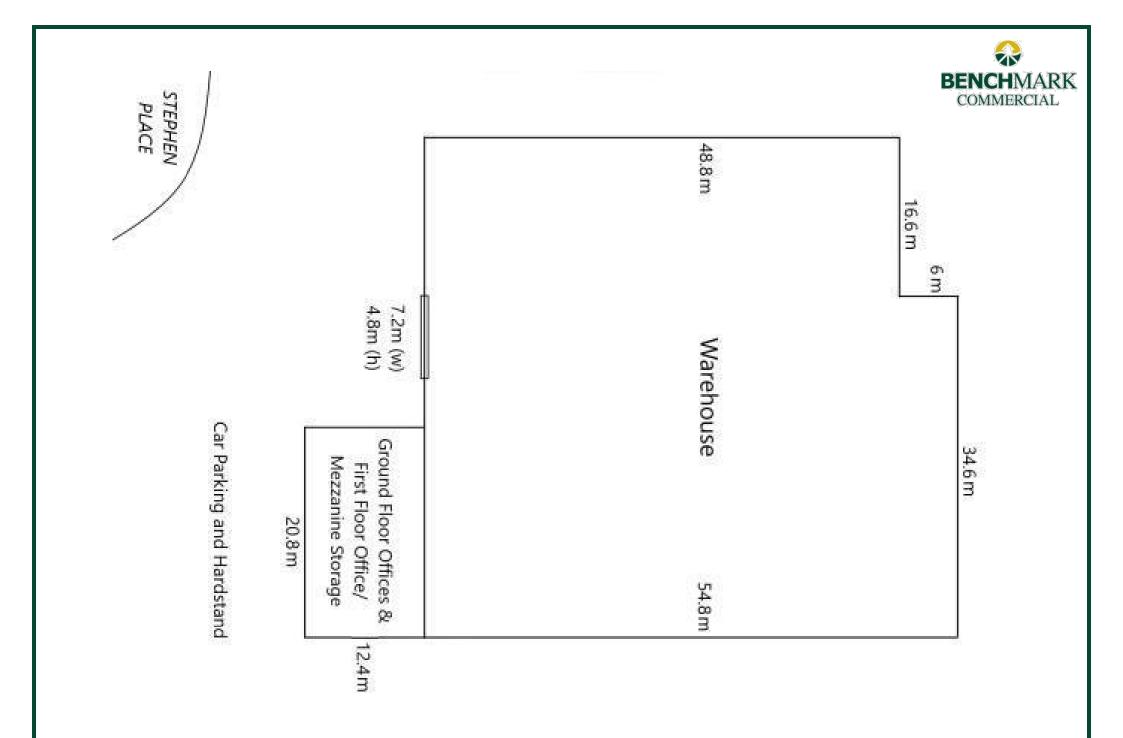

#### Location

Located at end of Stephen Place, 3 kilometres south of the CBD.

#### Description

Large square shaped industrial shed Offices and amenities undergoing refurbishment Provisions in place for gantry cranes Onsite car parking Very competitively priced

Warehouse Lighting: Roller Door Height: Parking: 3 Phase Electricity Supply: Secure Yard: Mixed Configuration 4.80 metres Ample onsite Yes No

### **Site Details**

- Land Area: 4,392 sqm
- **Zoning:** E4 General Industrial