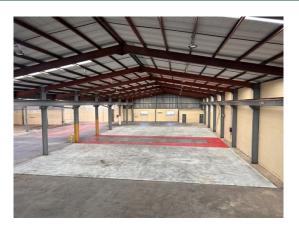

#### Description

Large square shaped industrial shed Offices and amenities undergoing refurbishment Provisions in place for gantry cranes Onsite car parking Very competitively priced

Warehouse Lighting: Roller Door Height: Parking: 3 Phase Electricity Supply: Secure Yard: Mixed Configuration 4.80 metres Ample onsite Yes No