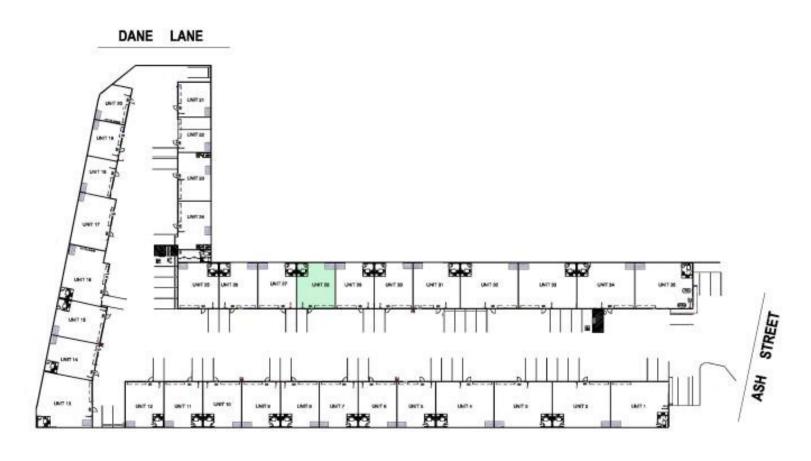

## Lot 28 4 Ash Street ORANGE

## **Site Details**

Land Area: 110 sqm

**Zoning:** E4 General Industrial