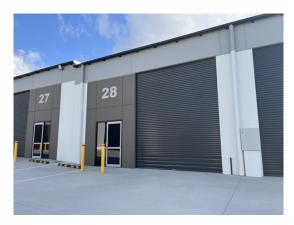

## **Description**

New strata title industrial unit Quality built, tilt concrete panel construction Full concrete common area hardstand and driveways 1 onsite car parks Glazed PA door

Warehouse Lighting: High Bay LED
Roller Door Height: 4.80 metres
Parking: 1 onsite
3 Phase Electricity Supply: Yes
Secure Yard: Yes