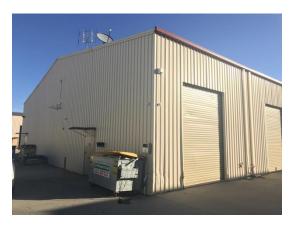

#### **Description**

Unit within strata complex Well priced and close to the CBD Ideal for storage or a workshop

Warehouse Lighting: Mixed Configuration

Roller Door Height: 3.80 metres

Parking: Onsite
3 Phase Electricity: No
Secure Yard: No