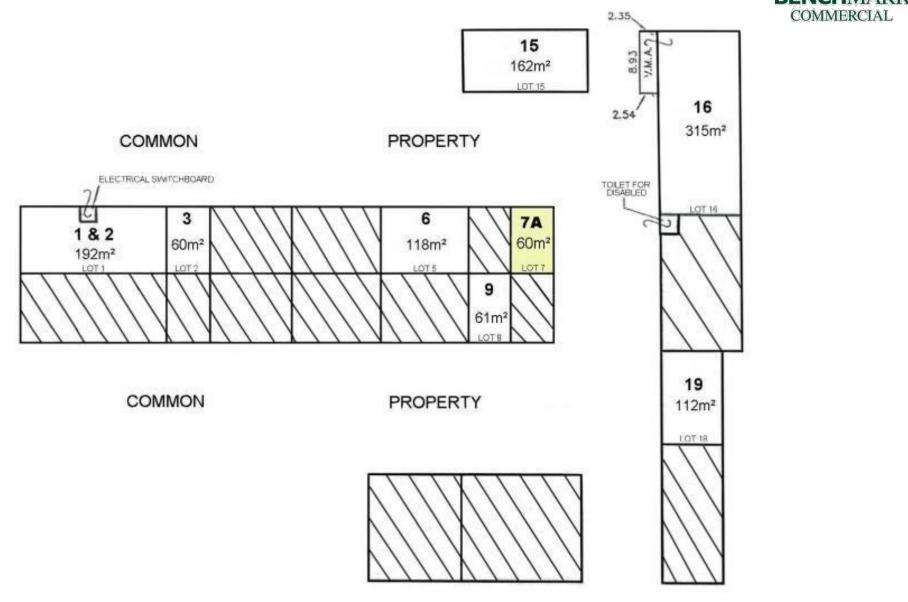

### Lot 7 (shed 7A) 62-64 Lords Place ORANGE

| Tenancy | Building | Rent (E | x GST) | Net/  |
|---------|----------|---------|--------|-------|
|         | Area m²  | \$pa    | \$m²   | Gross |
| Shed 7A | 60       | \$9,500 | \$158  | Gross |

#### **Site Details**

Land Area: 60 sgm

**Zoning:** E4 General Industrial