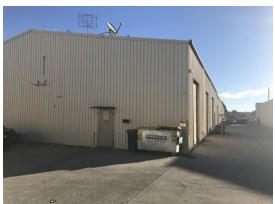

#### **Description**

Unit within strata complex Well priced and close to the CBD Ideal for storage or a workshop

Warehouse Lighting: Mixed Configuration

Roller Door Height: 3.80 metres

Parking: Onsite
3 Phase Electricity: No
Secure Yard: No