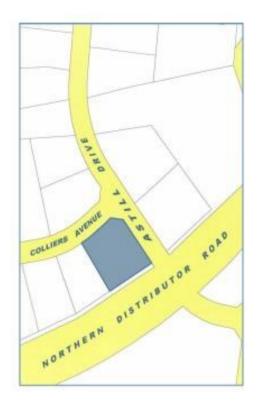

#### Location

Situated approximately 2.5 kilometres north east of Orange CBD on the corner of Northern Distributor Road, Colliers Avenue and Astill Drive.

### **Description**

Outstanding location in Narrambla Industrial Estate Excellent exposure to Northern Distributor Road Corner position with 3 street frontages Clear span factory/warehouse Two sliding doors Concrete and compacted gravel hardstand Air-conditioned office and amenities