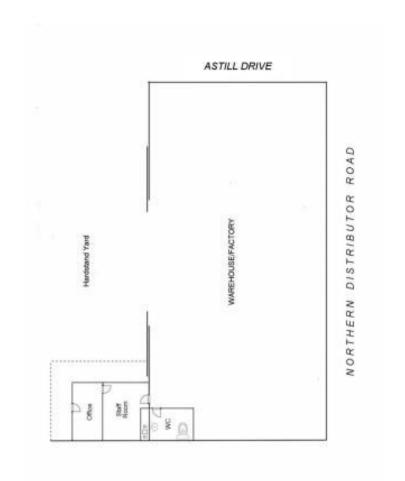

### **Description**

Outstanding location in Narrambla Industrial Estate Excellent exposure to Northern Distributor Road Corner position with 3 street frontages Clear span factory/warehouse Two sliding doors Concrete and compacted gravel hardstand Air-conditioned office and amenities

#### **Site Details**

Land Area: 3,483 sam

E4 General Industrial **Zoning:** 