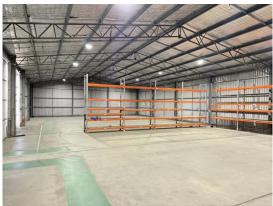

### **Description**

Outstanding location in Narrambla Industrial Estate Excellent exposure to Northern Distributor Road Corner position with 3 street frontages Clear span factory/warehouse Two sliding doors Concrete and compacted gravel hardstand Air-conditioned office and amenities

Warehouse Lighting: High Bay Mercury Vapour

4.80 metres Roller Door Height: On-site parking Parking:

3 Phase Electricity Supply: Yes Secure Yard: Yes

| Factory<br>W'hse<br>m² | Office<br>Amenities<br>m <sup>2</sup> | Other<br>m² | Total<br>Bldg<br>m² | Rent (Ex<br>\$pa | GST)<br>\$/m² | Net/<br>Gross |
|------------------------|---------------------------------------|-------------|---------------------|------------------|---------------|---------------|
| 651                    | 55                                    |             | 706                 | \$91,780         | \$130         | Net           |