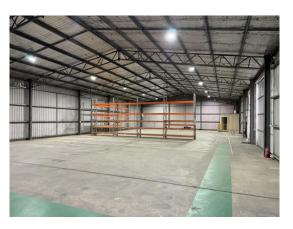

### **Description**

Outstanding location in Narrambla Industrial Estate Excellent exposure to Northern Distributor Road Corner position with 3 street frontages Clear span factory/warehouse Two sliding doors Concrete and compacted gravel hardstand Air-conditioned office and amenities

Warehouse Lighting: High Bay Mercury Vapour

4.80 metres Roller Door Height: On-site parking Parking:

3 Phase Electricity Supply: Yes Secure Yard: Yes

| Factory<br>W'hse<br>m² | Office<br>Amenities<br>m <sup>2</sup> | Other<br>m² | Total<br>Bldg<br>m² | Rent (Ex<br>\$pa | GST)<br>\$/m² | Net/<br>Gross |
|------------------------|---------------------------------------|-------------|---------------------|------------------|---------------|---------------|
| 651                    | 55                                    |             | 706                 | \$91,780         | \$130         | Net           |