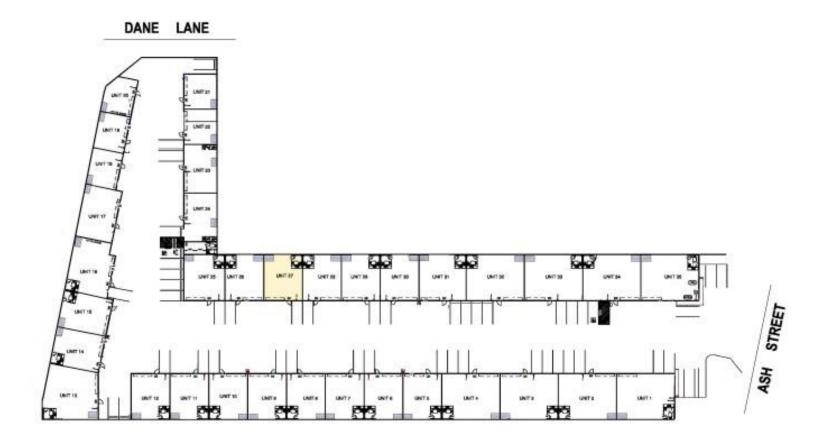

### Site Details

| Strata | Area: | 109 sqm |
|--------|-------|---------|
|--------|-------|---------|

Zoning: E4 General Industrial