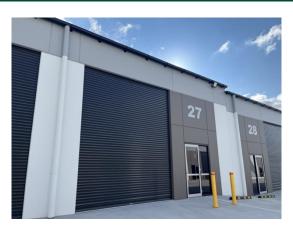

#### Description

New strata title industrial unit Quality built, tilt concrete panel construction Full concrete common area hardstand and driveways Mechanical roller door 1 onsite car park Glazed PA door

Warehouse Lighting: Roller Door Height: Parking: 3 Phase Electricity Supply: Secure Yard: High Bay LED 4.80 metres 1 onsite Yes Yes

| Factory<br>W'hse<br>m² | Office<br>Amenities<br>m <sup>2</sup> | Other<br>m² | Total<br>Bldg<br>m² | Rent (Ex<br>\$pa | GST)<br>\$/m² | Net/<br>Gross |
|------------------------|---------------------------------------|-------------|---------------------|------------------|---------------|---------------|
| 95                     |                                       |             | 95                  | \$18,050         | \$190         | Gross         |