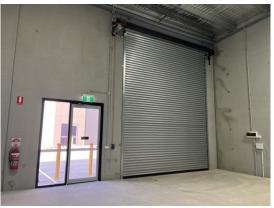

#### Description

New strata title industrial unit Quality built, tilt concrete panel construction Full concrete common area hardstand and driveways Mechanical roller door 1 onsite car park Glazed PA door

Warehouse Lighting: Roller Door Height: Parking: 3 Phase Electricity Supply: Secure Yard: High Bay LED 4.80 metres 1 onsite Yes Yes

| Factory<br>W'hse<br>m² | Office<br>Amenities<br>m <sup>2</sup> | Other<br>m² | Total<br>Bldg<br>m² | Rent (Ex<br>\$pa | GST)<br>\$/m² | Net/<br>Gross |
|------------------------|---------------------------------------|-------------|---------------------|------------------|---------------|---------------|
| 95                     |                                       |             | 95                  | \$18,050         | \$190         | Gross         |