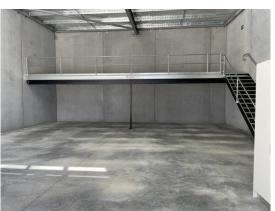

Council approved 37sqm storage mezzanine level (500kg/sqm rated).

Quality kitchenette with hot water system + additional area with wash tub & accessible unisex WC.

2 allocated car parking spaces.

Warehouse Lighting: High Bay LED Roller Door Height: 4 metres Parking: 2 onsite 3 Phase Electricity Supply: No Yes