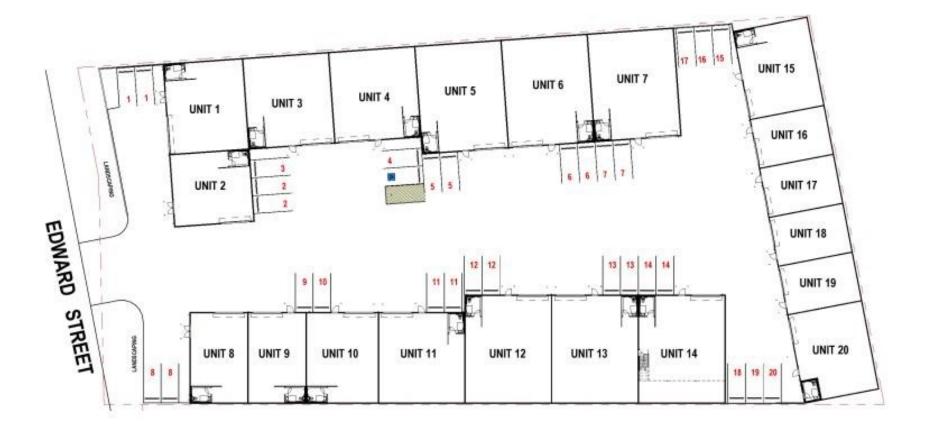

#### Location

Situated approximately 2.1 kilometres south of Orange CBD on the eastern side of Edward Street.

# Site Details

Strata Area: 181 sam

**Zoning:** E4 General Industrial