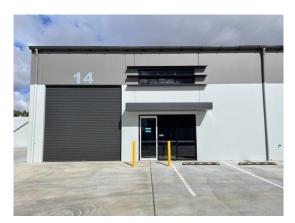

# **Description**

Excellent central location, 380 metres from Southern Distributor Road.

High quality strata unit in new security gated complex. Unit 14 has warm northerly aspect.

High clearance warehouse with 4 metre high mechanical roller door & glazed entrance.

Council approved 37sqm storage mezzanine level (500kg/sqm rated).

Quality kitchenette with hot water system + additional area with wash tub & accessible unisex WC.

2 allocated car parking spaces.

Warehouse Lighting: High Bay LED Roller Door Height: 4 metres Parking: 2 onsite 3 Phase Electricity Supply: No Yes