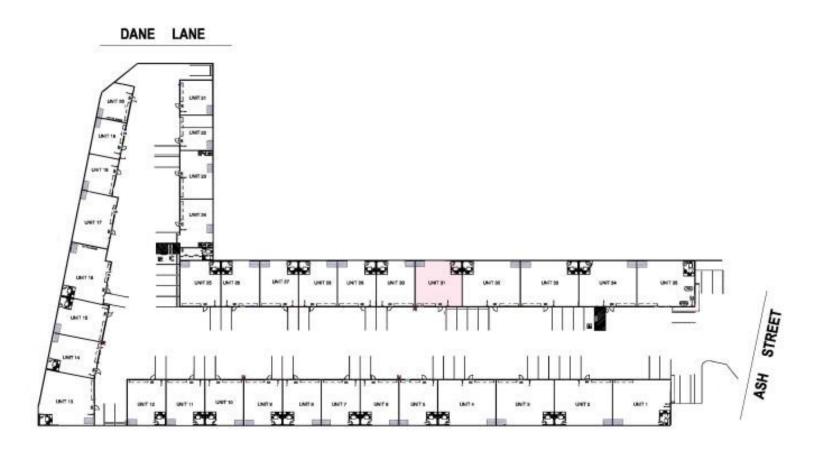

## Lot 31 4 Ash Street ORANGE

#### **Site Details**

Land Area: 143 sqm

**Zoning:** E4 General Industrial