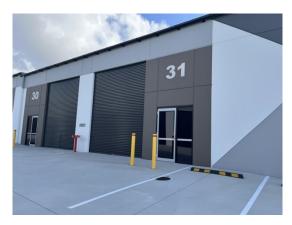

## **Description**

New strata title industrial unit Quality built, tilt concrete panel construction Full concrete common area hardstand and driveways Remote controlled mechanical roller door 2 onsite car parks Glazed PA door Incentives available

Warehouse Lighting: High Bay LED Roller Door Height: 4.80 metres Parking: 2 onsite Yes Secure Yard: Yes

| Factory<br>W'hse<br>m <sup>2</sup> | Office<br>Amenities<br>m <sup>2</sup> | Other<br>m <sup>2</sup> | Total<br>Bldg<br>m² | Rent (Ex<br>\$pa | GST)<br>\$/m² | Net/<br>Gross |
|------------------------------------|---------------------------------------|-------------------------|---------------------|------------------|---------------|---------------|
| 117                                |                                       |                         | 117                 | \$19,305         | \$165         | Gross         |