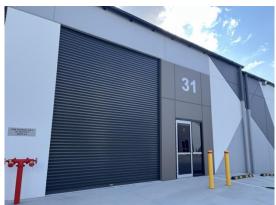

## **Description**

New strata title industrial unit Quality built, tilt concrete panel construction Full concrete common area hardstand and driveways Remote controlled mechanical roller door 2 onsite car parks Glazed PA door Incentives available

Warehouse Lighting: High Bay LED Roller Door Height: 4.80 metres Parking: 2 onsite Yes Secure Yard: Yes

| Factory<br>W'hse<br>m <sup>2</sup> | Office<br>Amenities<br>m <sup>2</sup> | Other<br>m <sup>2</sup> | Total<br>Bldg<br>m² | Rent (Ex<br>\$pa | GST)<br>\$/m² | Net/<br>Gross |
|------------------------------------|---------------------------------------|-------------------------|---------------------|------------------|---------------|---------------|
| 117                                |                                       |                         | 117                 | \$19,305         | \$165         | Gross         |