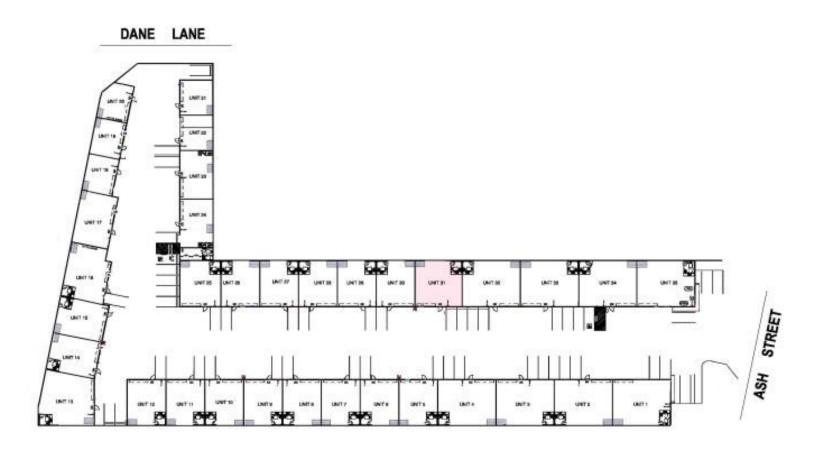

>2</sup> | Office<br>Amenities<br>m <sup>2</sup> | Other<br>m <sup>2</sup> | Total<br>Bldg<br>m² | Rent (Ex<br>\$pa | GST)<br>\$/m² | Net/<br>Gross |
|------------------------------------|---------------------------------------|-------------------------|---------------------|------------------|---------------|---------------|
| 117                                |                                       |                         | 117                 | \$21,645         | \$185         | Gross         |

#### **Site Details**

Land Area: 143 sqm

**Zoning:** E4 General Industrial

### For more information please contact

Nigel Staniforth David Hall 0401 279 795 0429 656 101









194B Lords Place, Orange NSW 2800

Telephone: (02) 63 62 5988 Email: sales@bmpa.com.au Web: www.bmpa.com.au