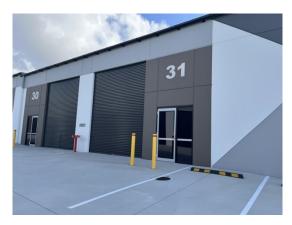

## **Description**

New strata title industrial unit Quality built, tilt concrete panel construction Full concrete common area hardstand and driveways Remote controlled mechanical roller door 2 onsite car parks Glazed PA door Incentives available

Warehouse Lighting: High Bay LED Roller Door Height: 4.80 metres Parking: 2 onsite Yes Secure Yard: Yes

| Factory<br>W'hse<br>m <sup>2</sup> | Office<br>Amenities<br>m <sup>2</sup> | Other<br>m <sup>2</sup> | Total<br>Bldg<br>m² | Rent (Ex<br>\$pa | GST)<br>\$/m² | Net/<br>Gross |
|------------------------------------|---------------------------------------|-------------------------|---------------------|------------------|---------------|---------------|
| 117                                |                                       |                         | 117                 | \$21,645         | \$185         | Gross         |