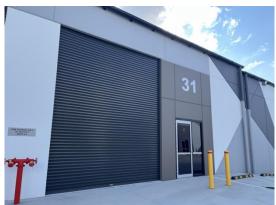

## **Description**

New strata title industrial unit Quality built, tilt concrete panel construction Full concrete common area hardstand and driveways Remote controlled mechanical roller door 2 onsite car parks Glazed PA door Incentives available

Warehouse Lighting: High Bay LED Roller Door Height: 4.80 metres Parking: 2 onsite Yes Secure Yard: Yes

| Factory<br>W'hse<br>m <sup>2</sup> | Office<br>Amenities<br>m <sup>2</sup> | Other<br>m <sup>2</sup> | Total<br>Bldg<br>m² | Rent (Ex<br>\$pa | GST)<br>\$/m² | Net/<br>Gross |
|------------------------------------|---------------------------------------|-------------------------|---------------------|------------------|---------------|---------------|
| 117                                |                                       |                         | 117                 | \$21,645         | \$185         | Gross         |