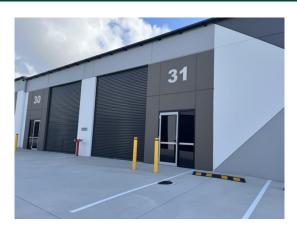

# For Lease

Lot 31 4 Ash Street ORANGE

### Description

New strata title industrial unit Quality built, tilt concrete panel construction Full concrete common area hardstand and driveways Remote controlled mechanical roller door 2 onsite car parks Glazed PA door