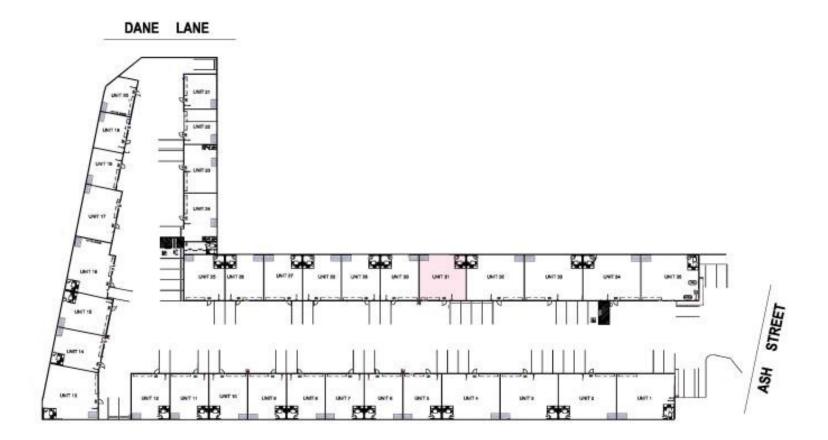

# For Lease

Lot 31 4 Ash Street ORANGE

## Site Details

| Land Area: | 143 sqm |
|------------|---------|
|------------|---------|

Zoning: E4 General Industrial