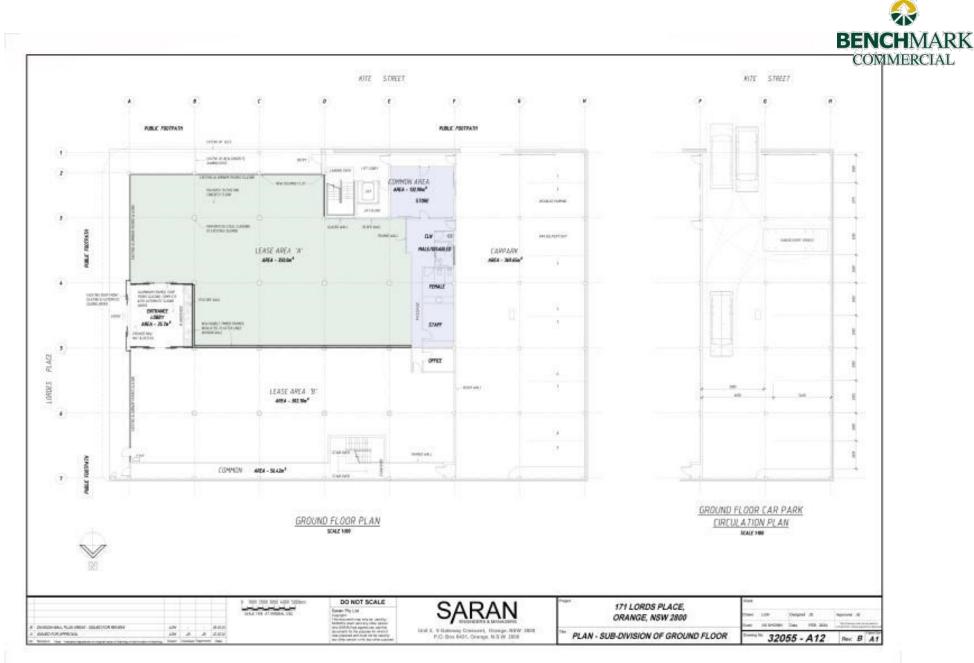

Ducted reverse cycle air-conditioning.

Shared use of common area amenities and lunch room.

Parking: 1 undercover secure car space included

Zoning: E2 Commercial Centre

| Tenancy                  | Area<br>m² | Rent (Ex GST) |       | Net/Gross |
|--------------------------|------------|---------------|-------|-----------|
|                          |            | \$pa          | \$/m² | Net/Gloss |
| Ground Floor,<br>Shop 1A | 350        | \$140,000     | \$400 | Gross     |