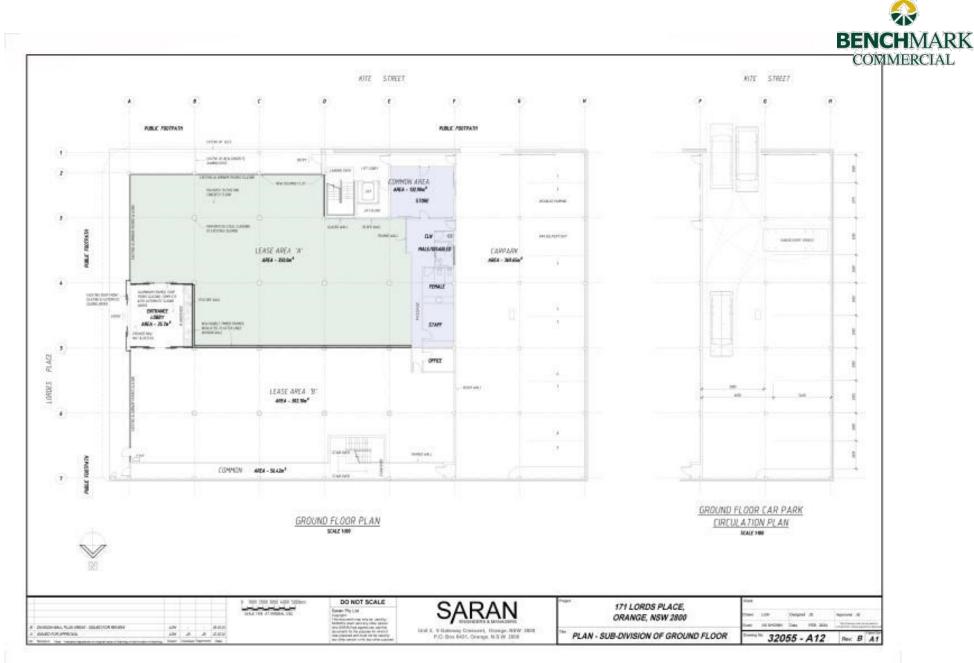

Ducted reverse cycle air-conditioning.

Shared use of common area amenities and lunch room.

Parking: 1 undercover secure car space included

Zoning: E2 Commercial Centre

| Tenancy                  | Area<br>m² | Rent (Ex GST) |       | Net/Gross  |
|--------------------------|------------|---------------|-------|------------|
|                          |            | \$pa          | \$/m² | Net/ Gloss |
| Ground Floor,<br>Shop 1A | 350        | \$140,000     | \$400 | Gross      |