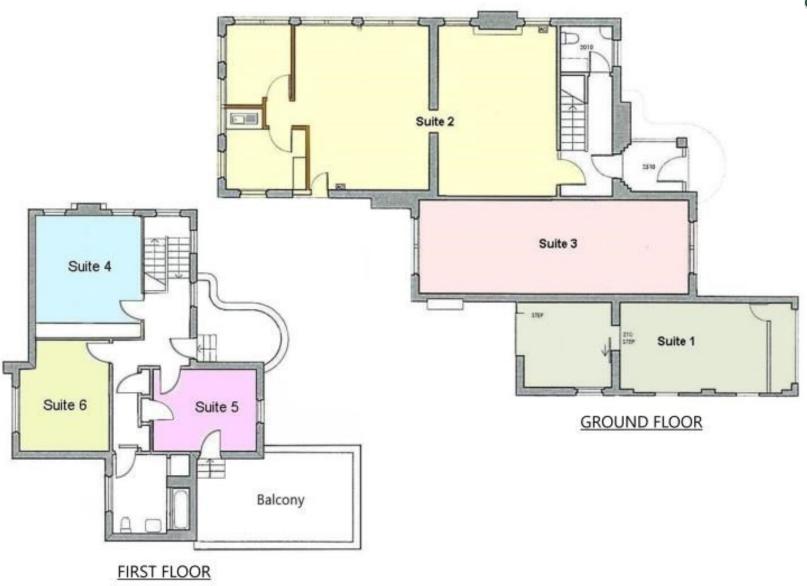

### **Description**

Two storey office complex
Neat small office with good natural light
External additional storage available
Close to the heart of the CBD
Onsite car parking

1 similar adjoining tenancy also available for lease and lessor willing to negotiate if both are leased in one line.

Amenities: Shared Ceiling: Plasterboard Lighting: Fluorescent

Air Conditioning: Yes Data Cabling: Yes Security System: Yes

Parking: 1 onsite car park per tenancy

Zoning: E2 Commercial Centre

| Tenancy       | Area<br>m² | Rent (Ex GST) |            | Net/Gross  |
|---------------|------------|---------------|------------|------------|
|               |            | \$pa          | \$/Week    | Net/ Gloss |
| Level 1 Suite | 14         | \$11,180      | \$215/week | Gross      |