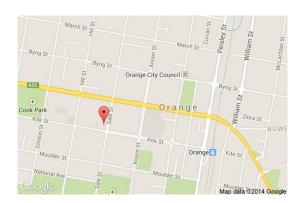

Summer Street

### **Description**

Two storey office complex
Neat small office with good natural light
External additional storage available
Close to the heart of the CBD
Onsite car parking

1 similar adjoining tenancy also available for lease and lessor willing to negotiate if both are leased in one line.

Amenities: Shared Ceiling: Plasterboard Lighting: Fluorescent

Air Conditioning: Yes Data Cabling: Yes Security System: Yes

Parking: 1 onsite car park per tenancy

Zoning: E2 Commercial Centre

| Tenancy       | Area<br>m² | Rent (Ex GST) |            | Net/Gross  |
|---------------|------------|---------------|------------|------------|
|               |            | \$pa          | \$/Week    | Net/ Gloss |
| Level 1 Suite | 14         | \$11,180      | \$215/week | Gross      |







194B Lords Place, Orange NSW 2800

Telephone: (02) 63 62 5988 Email: sales@bmpa.com.au Web: www.bmpa.com.au

#### For more information please contact

Nigel Staniforth David Hall 0401 279 795 0429 656 101