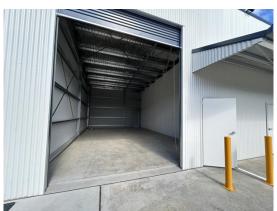

# **Description**

Modern clear span warehouse or workshop unit High clearance remote control roller doors Storage yard areas available Common Area amenities

Warehouse Lighting: High Bay LED Roller Door Height: 4.20 metres

Parking: Designated onsite car parks

3 Phase Electricity: Yes Secure Yard: Yes

Zoning: E4 General Industrial

| Tenancy | Offices<br>Amenities<br>m <sup>2</sup> | W'hse<br>m² | Other<br>m² | Total<br>Bldg<br>m² | Rent (E<br>\$/week |       | Net/<br>Gross |  |
|---------|----------------------------------------|-------------|-------------|---------------------|--------------------|-------|---------------|--|
| Unit 6  |                                        | 67          |             | 67                  | \$257              | \$200 | Gross         |  |