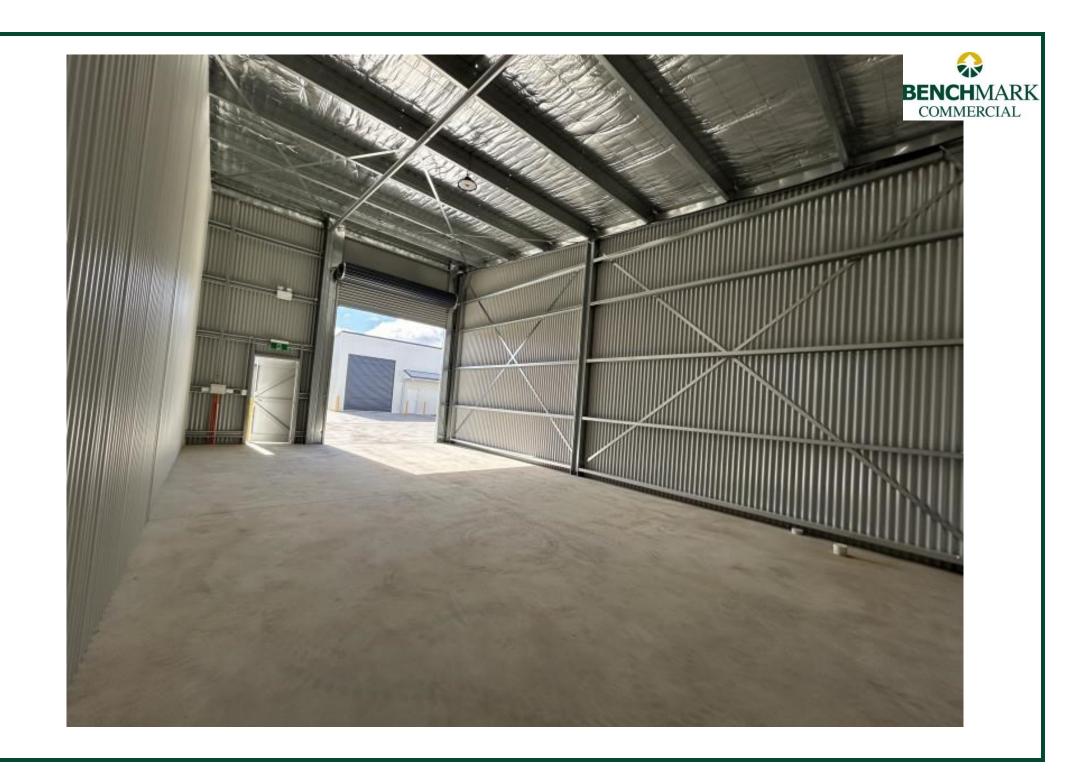

# **Description**

Modern clear span warehouse or workshop unit High clearance remote control roller doors Storage yard areas available Common Area amenities

Warehouse Lighting: High Bay LED Roller Door Height: 4.20 metres

Parking: Designated onsite car parks

3 Phase Electricity: Yes Secure Yard: Yes

Zoning: E4 General Industrial

| Tenancy | Offices<br>Amenities<br>m <sup>2</sup> | W'hse<br>m² | Other<br>m² | Total<br>Bldg<br>m² | Rent (E<br>\$/week |       | Net/<br>Gross |  |
|---------|----------------------------------------|-------------|-------------|---------------------|--------------------|-------|---------------|--|
| Unit 6  |                                        | 67          |             | 67                  | \$257              | \$200 | Gross         |  |