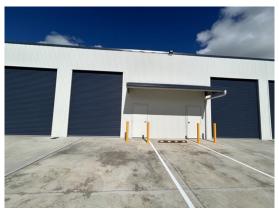

# **Description**

Modern clear span warehouse or workshop unit High clearance remote control roller doors Storage yard areas available Common Area amenities

Warehouse Lighting: High Bay LED Roller Door Height: 4.20 metres

Parking: Designated onsite car parks

3 Phase Electricity: Yes Secure Yard: Yes

Zoning: E4 General Industrial

| Tenancy | Offices<br>Amenities<br>m <sup>2</sup> | W'hse<br>m² | Other<br>m² | Total<br>Bldg<br>m² | Rent (E<br>\$/week |       | Net/<br>Gross |  |
|---------|----------------------------------------|-------------|-------------|---------------------|--------------------|-------|---------------|--|
| Unit 6  |                                        | 67          |             | 67                  | \$257              | \$200 | Gross         |  |