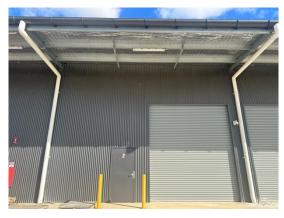

## **Description**

Modern clear span warehouse or workshop units Video security surveillance of the complex High clearance remote control roller doors High bay LED lighting Shared amenities Concrete hardstand & driveway areas

Warehouse Lighting: High Bay LED Roller Door Height: 4.20 metres Parking: 1 onsite No

3 Phase Electricity Supply: No Secure Yard: No

| Factory<br>W'hse<br>m <sup>2</sup> | Office<br>Amenities<br>m <sup>2</sup> | Other<br>m <sup>2</sup> | Total<br>Bldg<br>m² | Rent (Ex<br>\$pa | GST)<br>\$/m² | Net/<br>Gross |  |
|------------------------------------|---------------------------------------|-------------------------|---------------------|------------------|---------------|---------------|--|
|                                    |                                       | 83                      | 83                  | \$14,110         | \$170         | Gross         |  |