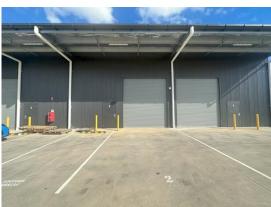

## **Description**

Modern clear span warehouse or workshop units Video security surveillance of the complex High clearance remote control roller doors High bay LED lighting Shared amenities Concrete hardstand & driveway areas

Warehouse Lighting: High Bay LED Roller Door Height: 4.20 metres Parking: 1 onsite No

3 Phase Electricity Supply: No Secure Yard: No

| Factory<br>W'hse<br>m <sup>2</sup> | Office<br>Amenities<br>m <sup>2</sup> | Other<br>m <sup>2</sup> | Total<br>Bldg<br>m² | Rent (Ex<br>\$pa | GST)<br>\$/m² | Net/<br>Gross |  |
|------------------------------------|---------------------------------------|-------------------------|---------------------|------------------|---------------|---------------|--|
|                                    |                                       | 83                      | 83                  | \$14,110         | \$170         | Gross         |  |