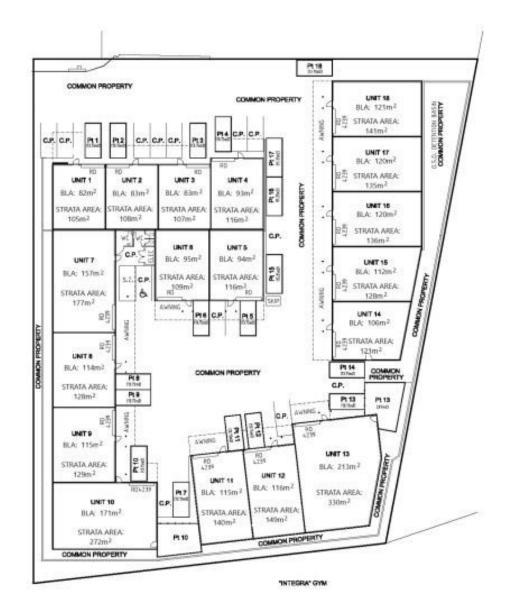

up> | Office<br>Amenities<br>m <sup>2</sup> | Other<br>m <sup>2</sup> | Total<br>Bldg<br>m² | Rent (Ex<br>\$pa | GST)<br>\$/m² | Net/<br>Gross |  |
|------------------------------------|---------------------------------------|-------------------------|---------------------|------------------|---------------|---------------|--|
|                                    |                                       | 83                      | 83                  | \$14,110         | \$170         | Gross         |  |

#### **Site Details**

Strata Area: 108 sqm

**Zoning:** E4 General Industrial

## For more information please contact

Nigel Staniforth David Hall 0401 279 795 0429 656 101







194B Lords Place, Orange NSW 2800 Telephone: (02) 63 62 5988 Email: sales@bmpa.com.au Web: www.bmpa.com.au



RALSTON DRIVE