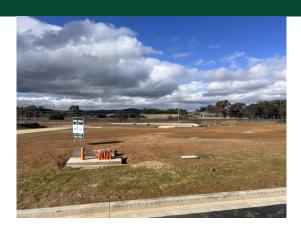

#### Location

Situated on the western side of the road in this industrial subdivision, 650m from the Northern Distribution Road and 3km North of Orange CBD.

#### Description

Serviced industrial land Community title subdivision Close proximity to Northern Distributor Road Access from Clergate Road

| Land Area: | 2,001 sqm             |
|------------|-----------------------|
| Zoning:    | E4 General Industrial |
| Price:     | \$250/sqm + GST       |