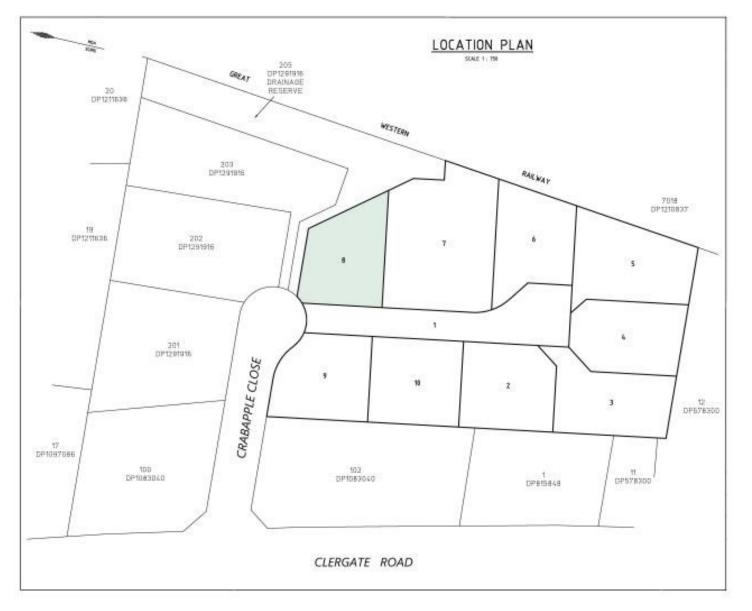

#### Location

Situated on the western side of the road in this industrial subdivision, 650m from the Northern Distribution Road and 3km North of Orange CBD.

#### Description

Serviced industrial land Community title subdivision Close proximity to Northern Distributor Road Access from Clergate Road

| Land Area: | 2,001 sqm             |
|------------|-----------------------|
| Zoning:    | E4 General Industrial |
| Price:     | \$250/sqm + GST       |